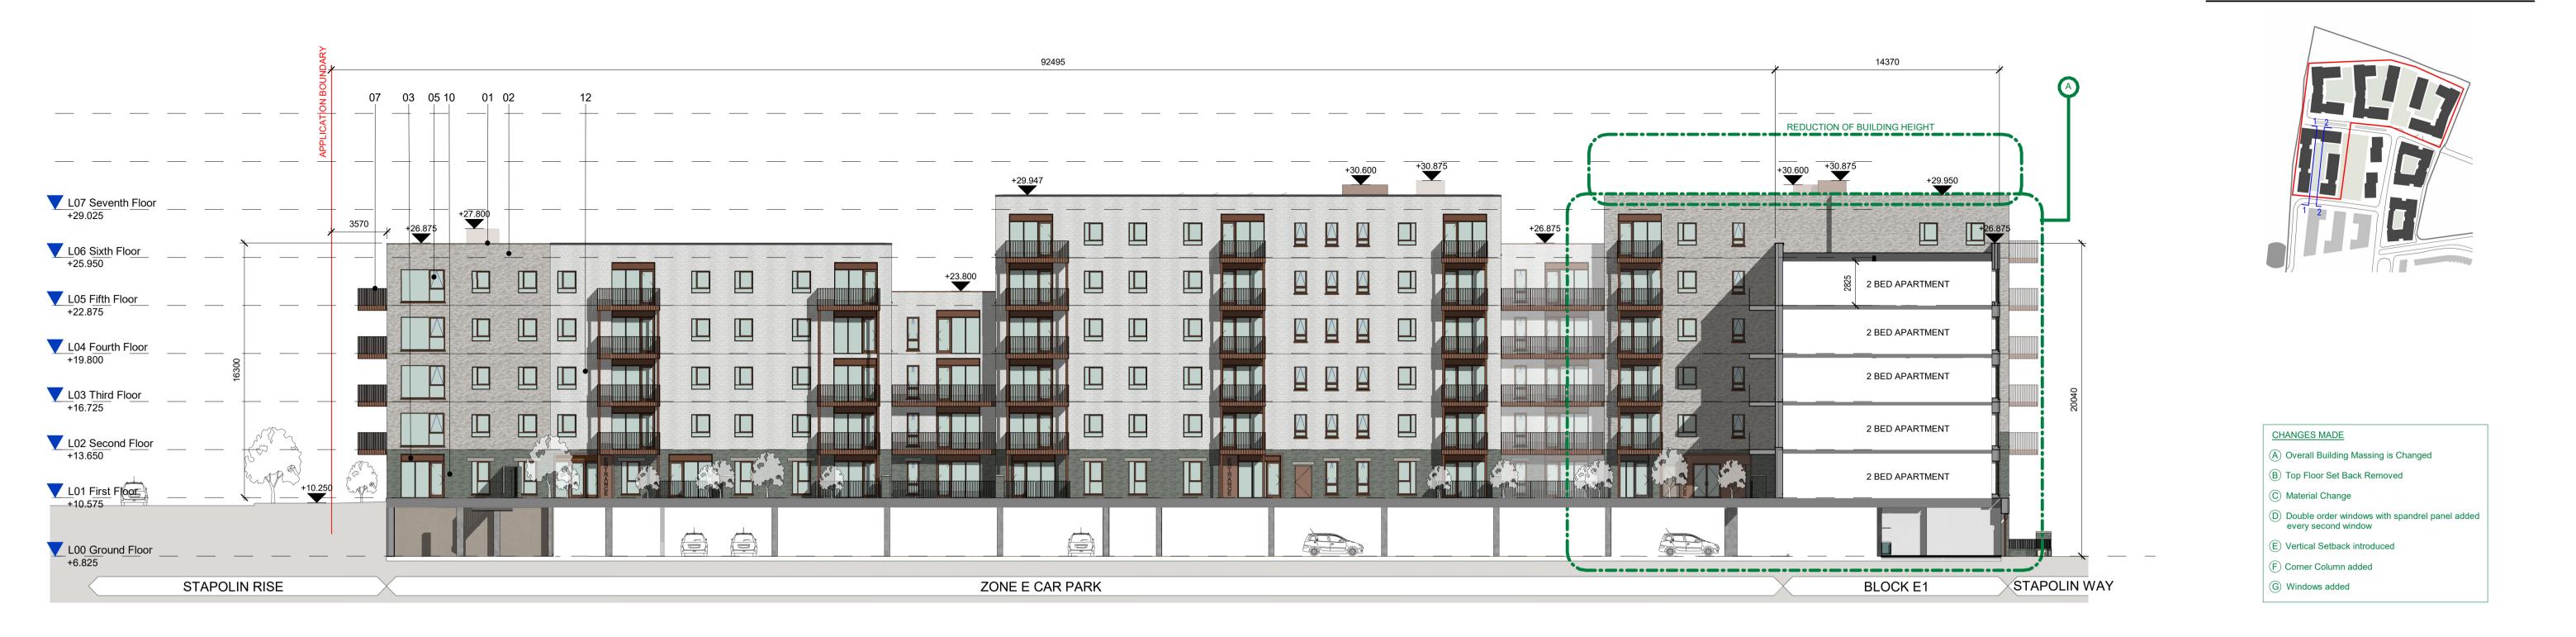

## 2 <u>E1 E2 WEST COURTYARD ELEVATION AND SECTION</u> 1:200

1 <u>E1 E2 EAST COURTYARD ELEVATION AND SECTION</u>

#### ALL DIMENSIONS TO BE CHECKED ON SITE NO DIMENSIONS TO BE SCALED FROM THIS DRAWING DRAWING IS TO BE READ IN CONJUNCTION WITH RELEVANT CONSULTANTS DRAWINGS

| Material Key |                                                                       |  |  |  |
|--------------|-----------------------------------------------------------------------|--|--|--|
| Key Value    | Value Keynote Text                                                    |  |  |  |
|              |                                                                       |  |  |  |
| 01           | PPC PARAPET CAPPING COLOUR TBC                                        |  |  |  |
| 02           | LIGHT GREY FACING BRICK                                               |  |  |  |
| 03           | BALCONY DOOR SYSTEM WITH INTEGRATED VENTILATION PANEL                 |  |  |  |
| 04           | PRECAST CONCRETE LINTEL                                               |  |  |  |
| 05           | COMPOSITE WINDOW SYSTEM                                               |  |  |  |
| 06           | BRICK FEATURE WALL                                                    |  |  |  |
| 07           | PPC METAL FLAT BAR BALUSTRADE                                         |  |  |  |
| 08           | PPC METAL BALCONY POSTS                                               |  |  |  |
| 10           | DARK GREY FACING BRICK                                                |  |  |  |
| 11           | SELF SUPPORTING METAL BALCONY SYSTEM. TO SELECT FINISH.<br>DETAIL TBC |  |  |  |
| 12           | WET DASH RENDER - COLOUR TBC                                          |  |  |  |
| 13           | PROJECTING BRICK SOLDIER COURSE                                       |  |  |  |
| 14           | METAL VENTILATION SCREEN. COLOUR TBC                                  |  |  |  |
| 18           | PPC METAL FLAT BAR ACCESS GATE                                        |  |  |  |
| 19           | METAL PERGOLA TO ROOF. COLOUR TO MATCH BALCONIES                      |  |  |  |