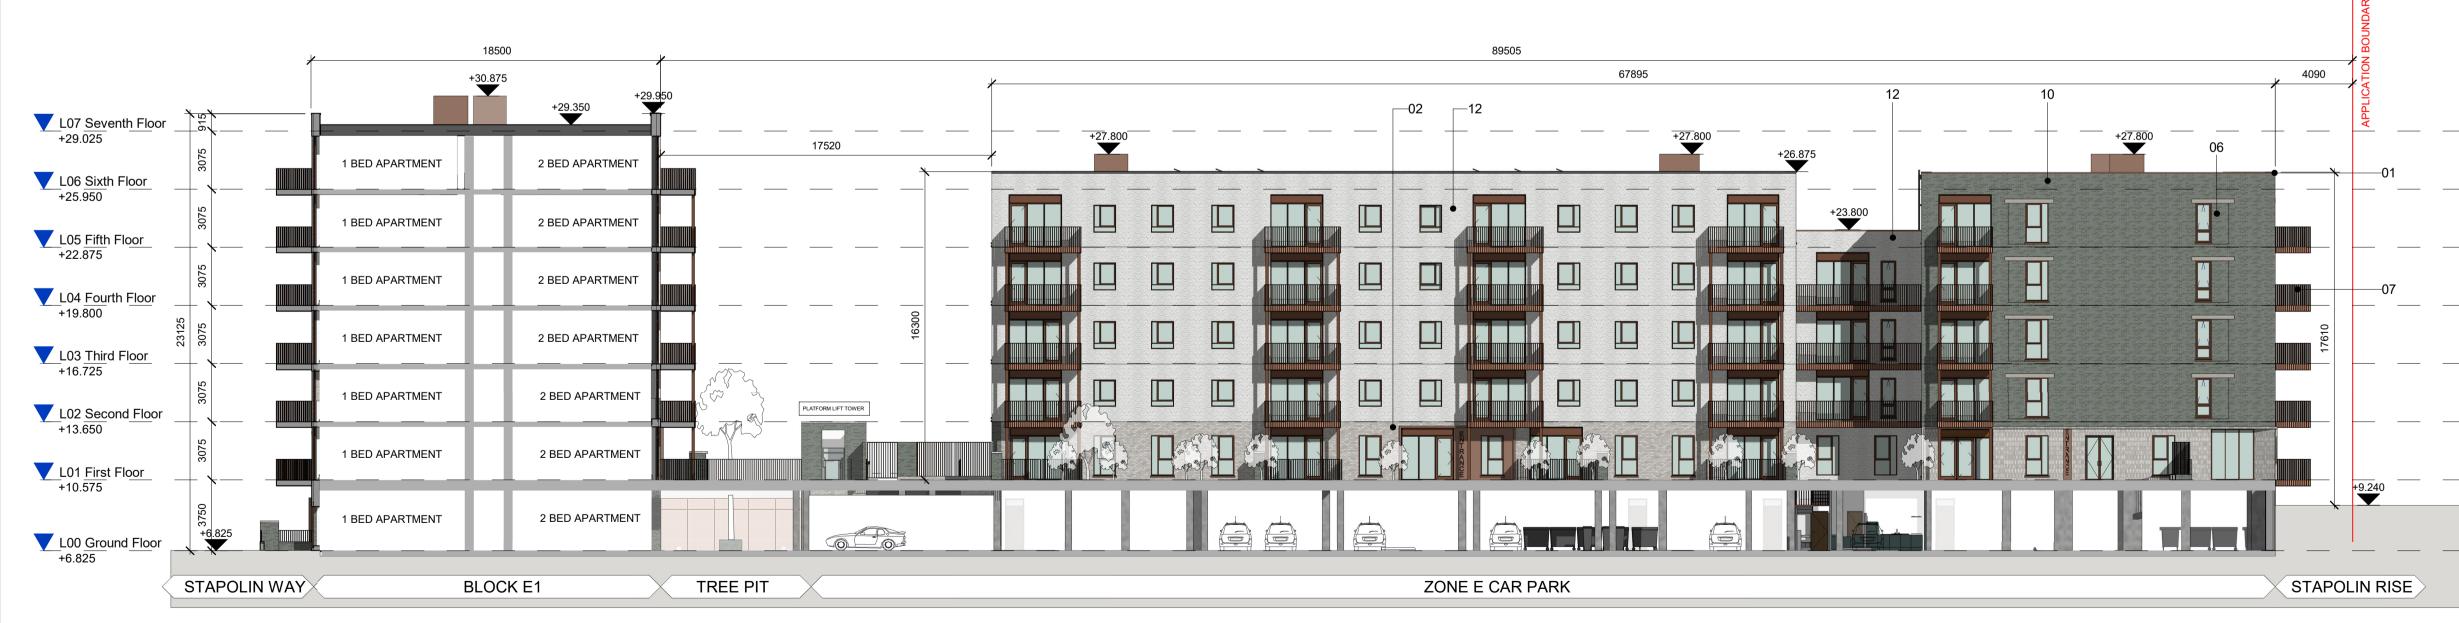

## 2 <u>E1 E2 WEST COURTYARD ELEVATION AND SECTION</u> 1:200

1 <u>E1 E2 EAST COURTYARD ELEVATION AND SECTION</u>

#### ALL DIMENSIONS TO BE CHECKED ON SITE NO DIMENSIONS TO BE SCALED FROM THIS DRAWING DRAWING IS TO BE READ IN CONJUNCTION WITH RELEVANT CONSULTANTS DRAWINGS

| Material Key |                                                                       |  |  |  |
|--------------|-----------------------------------------------------------------------|--|--|--|
| Key Value    | Value Keynote Text                                                    |  |  |  |
|              |                                                                       |  |  |  |
| 01           | PPC PARAPET CAPPING COLOUR TBC                                        |  |  |  |
| 02           | LIGHT GREY FACING BRICK                                               |  |  |  |
| 03           | BALCONY DOOR SYSTEM WITH INTEGRATED VENTILATION PANEL                 |  |  |  |
| 04           | PRECAST CONCRETE LINTEL                                               |  |  |  |
| 05           | COMPOSITE WINDOW SYSTEM                                               |  |  |  |
| 06           | BRICK FEATURE WALL                                                    |  |  |  |
| 07           | PPC METAL FLAT BAR BALUSTRADE                                         |  |  |  |
| 08           | PPC METAL BALCONY POSTS                                               |  |  |  |
| 10           | DARK GREY FACING BRICK                                                |  |  |  |
| 11           | SELF SUPPORTING METAL BALCONY SYSTEM. TO SELECT FINISH.<br>DETAIL TBC |  |  |  |
| 12           | WET DASH RENDER - COLOUR TBC                                          |  |  |  |
| 13           | PROJECTING BRICK SOLDIER COURSE                                       |  |  |  |
| 14           | METAL VENTILATION SCREEN. COLOUR TBC                                  |  |  |  |
| 18           | PPC METAL FLAT BAR ACCESS GATE                                        |  |  |  |
| 19           | METAL PERGOLA TO ROOF. COLOUR TO MATCH BALCONIES                      |  |  |  |