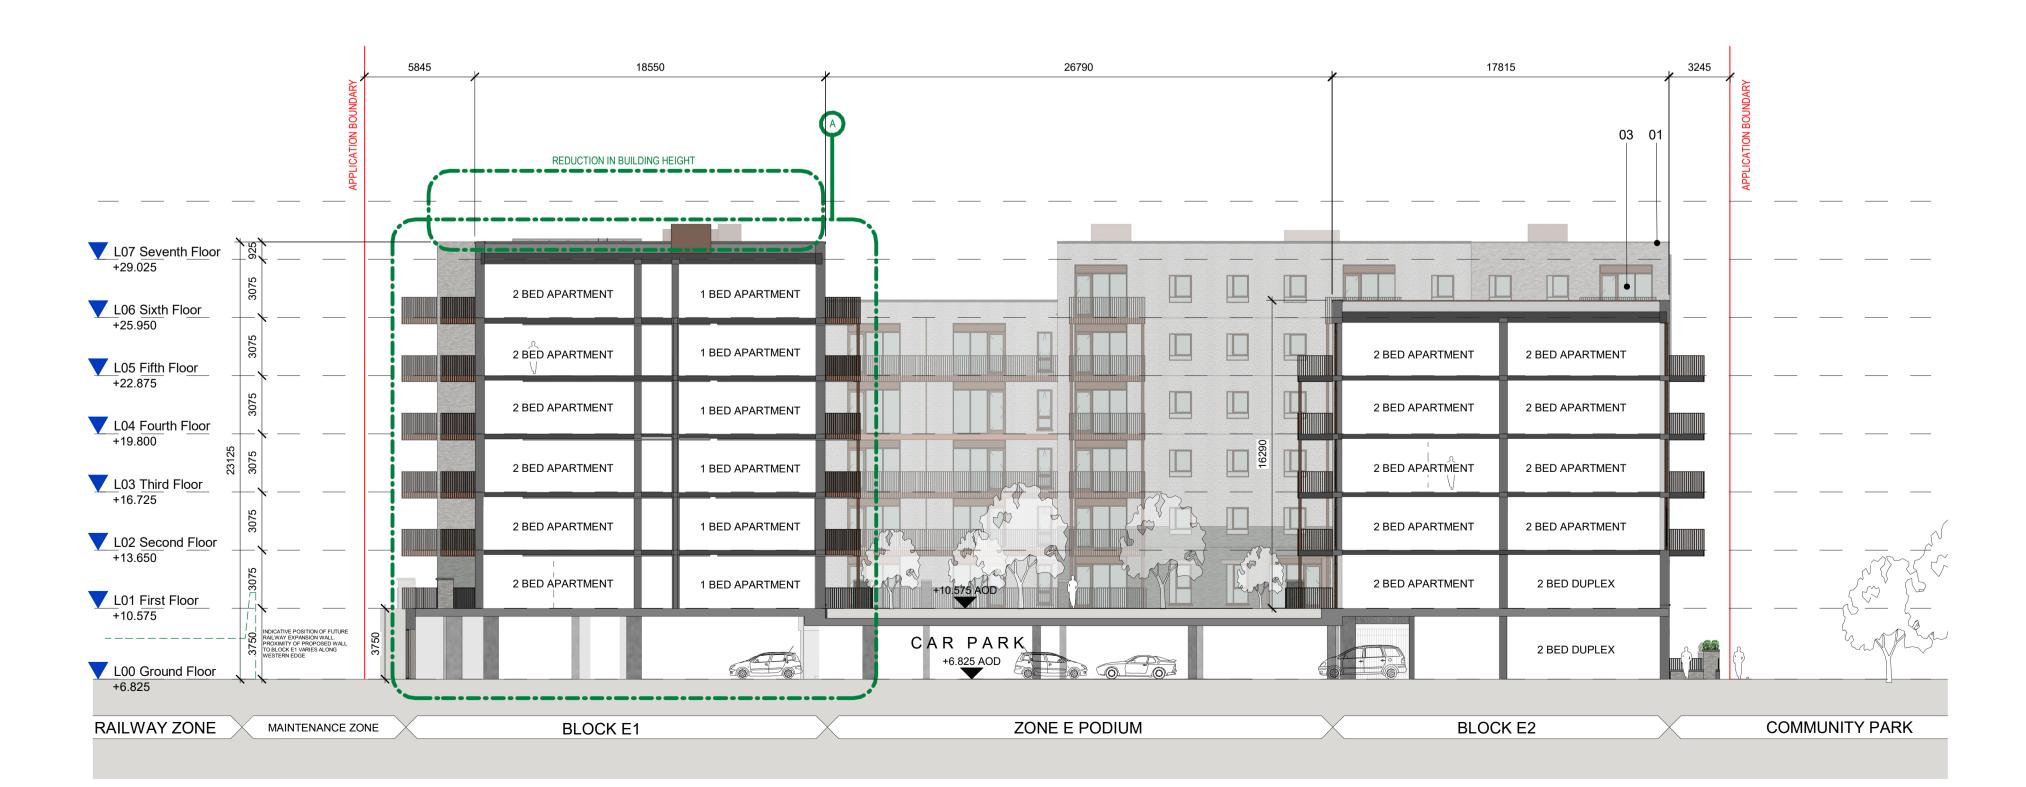

ALL DIMENSIONS TO BE CHECKED ON SITE

NO DIMENSIONS TO BE SCALED FROM THIS DRAWING

DRAWING IS TO BE READ IN CONJUNCTION WITH RELEVANT CONSULTANTS DRAWINGS

CHANGES MADE

A Overall Building Massing is Changed

B Top Floor Set Back Removed

© Material Change

D Double order windows with spandral panel added

every second window

E Vertical Setback introduced

F Corner Column added

G Window added

Material Key

CLIENT

THE SHORELINE PARTNERSHIP

PROJECT

PROJECT SHORELINE BALDOYLE GA03

DRAWING

BLOCK E1 & E2 PROPOSED SECTIONS/ELEVATIONS

 PROJECT NUMBER
 DATE

 950659
 16/02/23