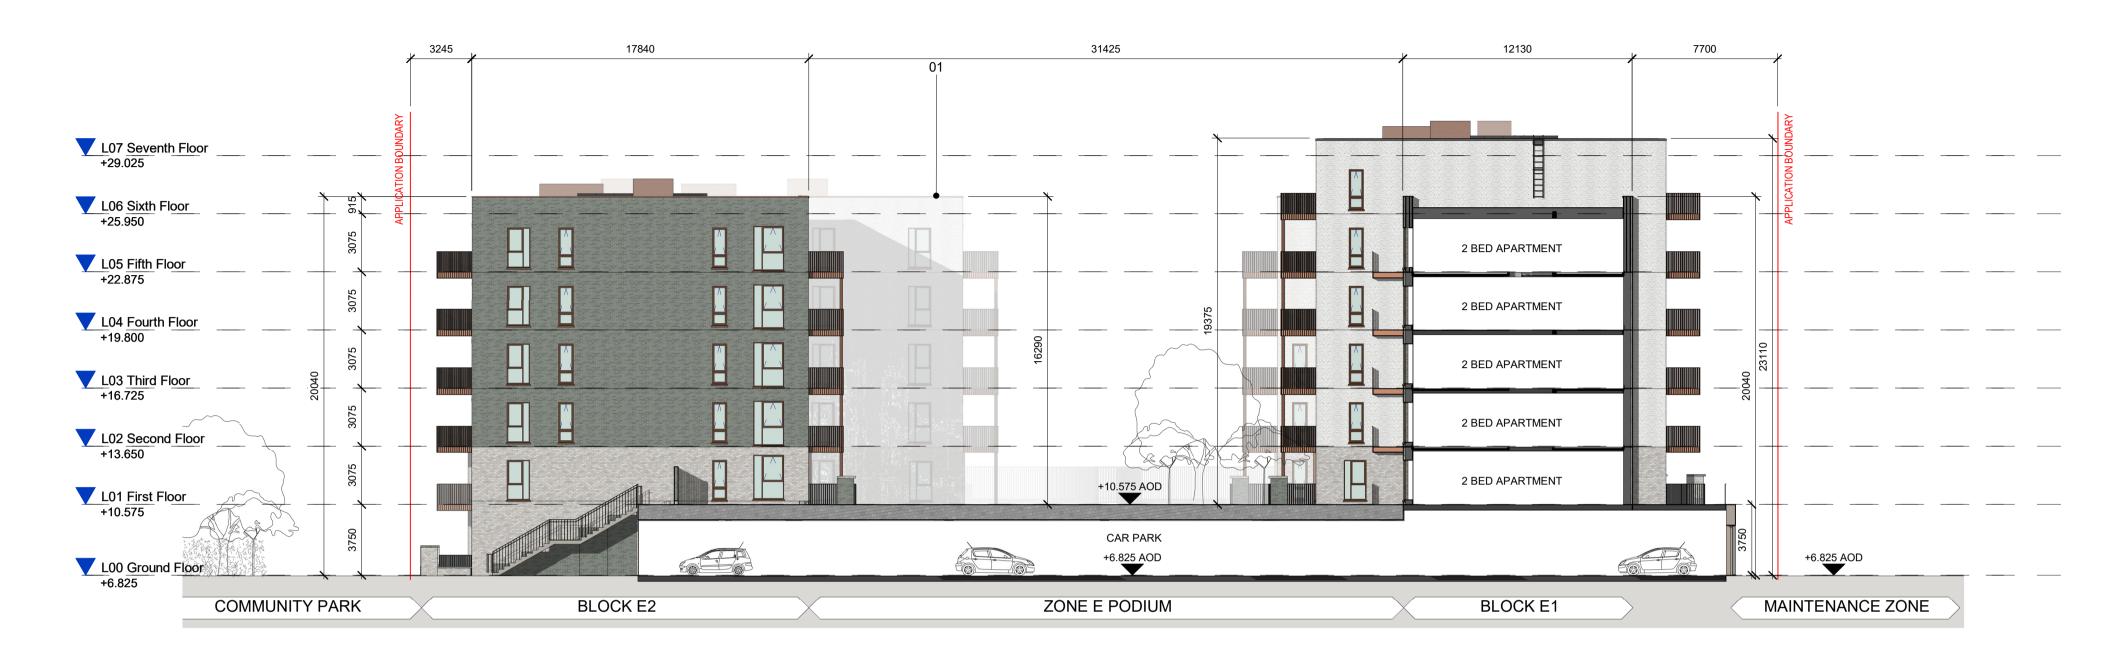

CLIENT

THE SHORELINE PARTNERSHIP

PROJECT

PROJECT SHORELINE BALDOYLE GA03

DRAWING

BLOCK E1 & E2 PROPOSED SECTIONS/ELEVATIONS

 PROJECT NUMBER
 DATE

 950659
 16/02/23