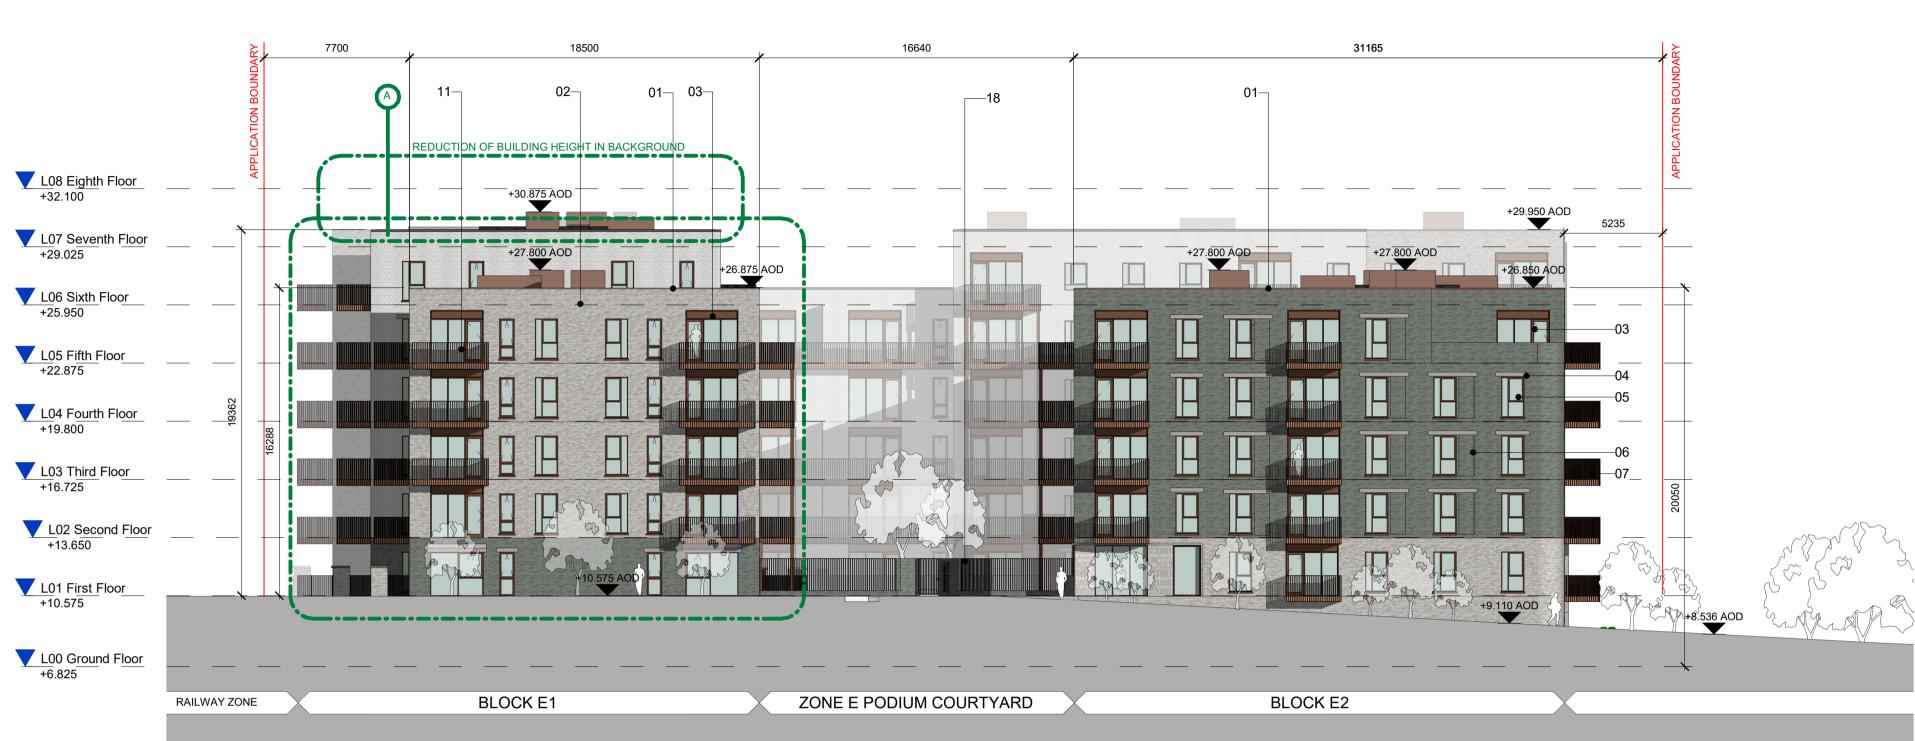

E1 E2 - NORTH ELEVATION 2

| Material Key |                                                                       |
|--------------|-----------------------------------------------------------------------|
| Key Value    | Keynote Text                                                          |
|              |                                                                       |
| 01           | PPC PARAPET CAPPING COLOUR TBC                                        |
| 02           | LIGHT GREY FACING BRICK                                               |
| 03           | BALCONY DOOR SYSTEM WITH INTEGRATED VENTILATION PANEL                 |
| 04           | PRECAST CONCRETE LINTEL                                               |
| 05           | COMPOSITE WINDOW SYSTEM                                               |
| 06           | BRICK FEATURE WALL                                                    |
| 07           | PPC METAL FLAT BAR BALUSTRADE                                         |
| 08           | PPC METAL BALCONY POSTS                                               |
| 10           | DARK GREY FACING BRICK                                                |
| 11           | SELF SUPPORTING METAL BALCONY SYSTEM. TO SELECT FINISH.<br>DETAIL TBC |
| 12           | WET DASH RENDER - COLOUR TBC                                          |
| 13           | PROJECTING BRICK SOLDIER COURSE                                       |
| 14           | METAL VENTILATION SCREEN. COLOUR TBC                                  |
| 18           | PPC METAL FLAT BAR ACCESS GATE                                        |
| 19           | METAL PERGOLA TO ROOF. COLOUR TO MATCH BALCONIES                      |

. COLOUR TO MATCH BALCONIES

ALL DIMENSIONS TO BE CHECKED ON SITE

NO DIMENSIONS TO BE SCALED FROM THIS DRAWING

CHANGES MADE

C Material Change

A Overall Building Massing is Changed

(D) Double order windows with spandrel panel added

EG MC

EG CO RD RC

CKH DRN

REVISION

P3

51-54 Pearse Street

Dublin D02 KA66

(B) Top Floor Set Back Removed

every second window (E) Vertical Setback introduced

F Corner Column added

ISSUED FOR PLANNING

ISSUED FOR PLANNING ISSUED FOR PLANNING DESCRIPTION

**ISSUED FOR PLANNING APPROVAL** 

G Windows added

\_\_\_\_\_ \_\_\_\_\_

THE SHORELINE PARTNERSHIP

PROJECT SHORELINE BALDOYLE GA03

BLOCK E1 & E2 PROPOSED SOUTH & NORTH ELEVATIONS

950659-P-E1/2-E1\_E2 2002

+353 1 888 3333

info@henryjlyons.com

Henry J Lyons

DATE