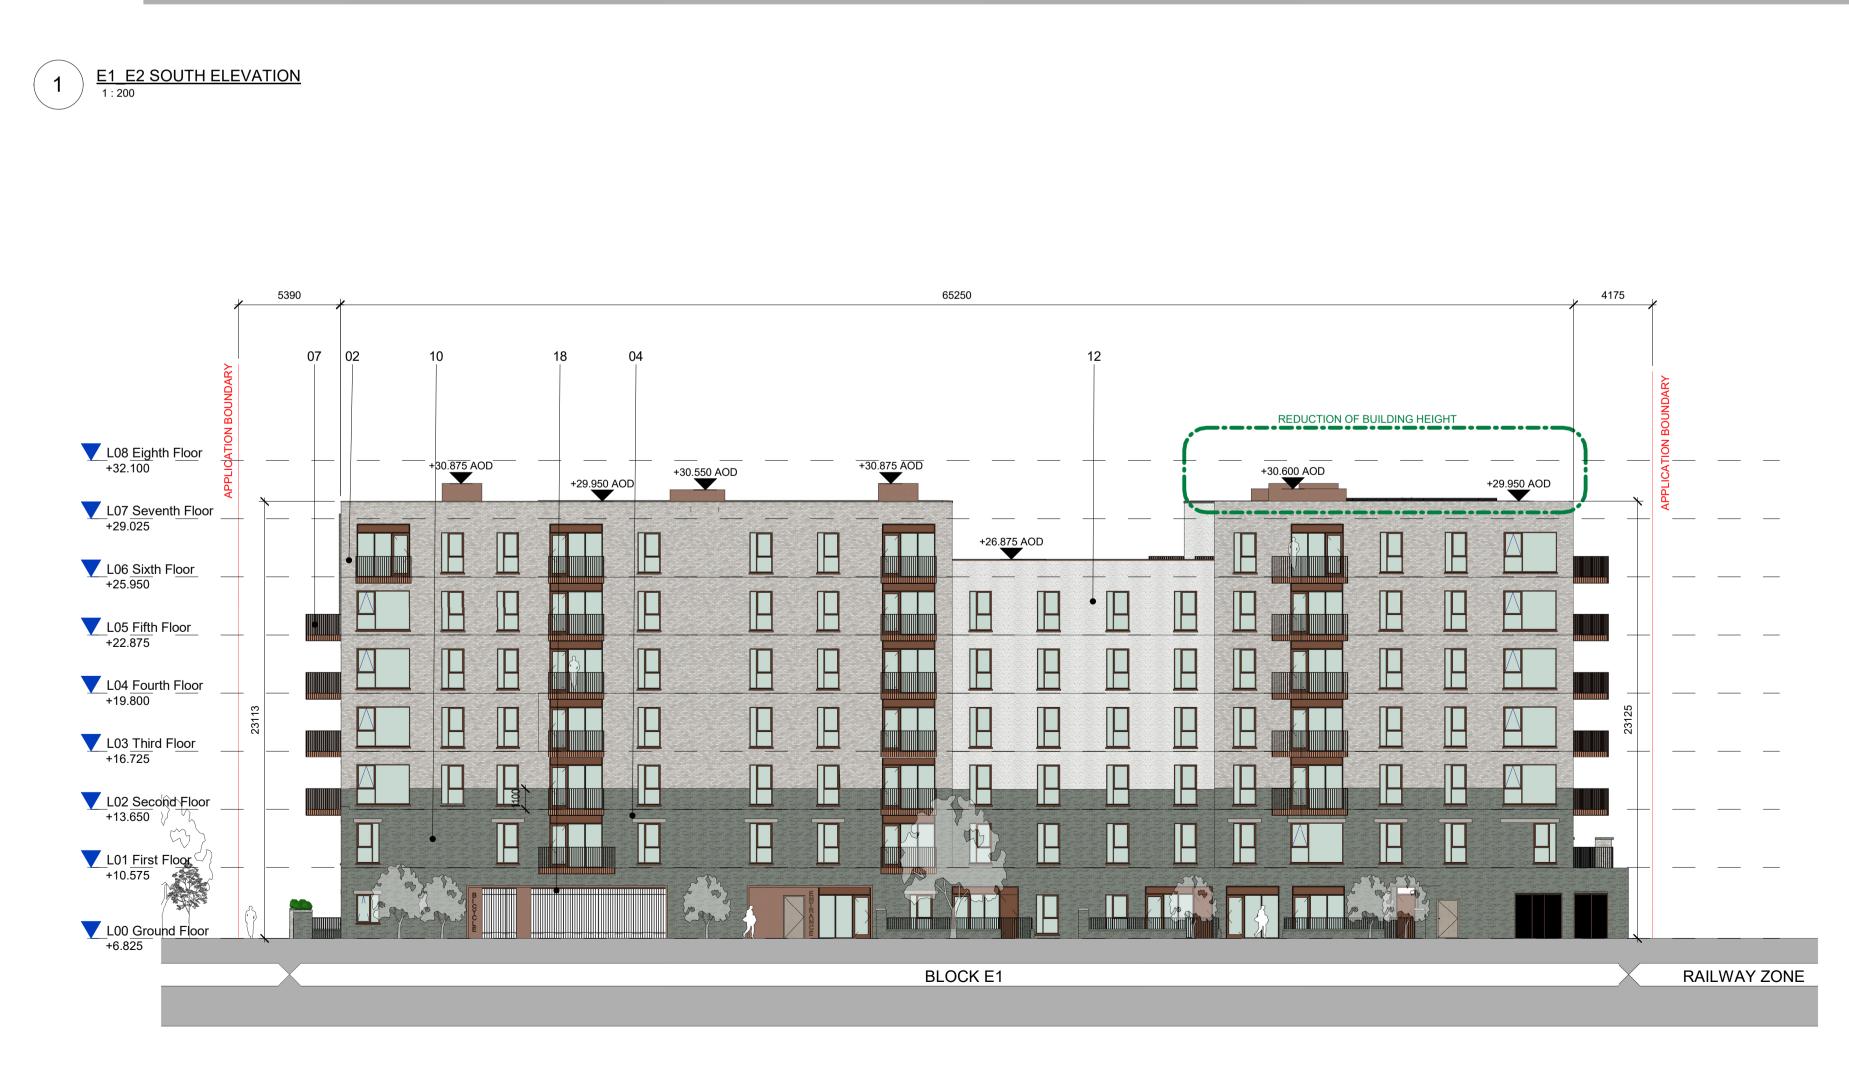

E1 E2 - NORTH ELEVATION 2

| Material Key |                                                                       |
|--------------|-----------------------------------------------------------------------|
| Key Value    | Keynote Text                                                          |
|              |                                                                       |
| 01           | PPC PARAPET CAPPING COLOUR TBC                                        |
| 02           | LIGHT GREY FACING BRICK                                               |
| 03           | BALCONY DOOR SYSTEM WITH INTEGRATED VENTILATION PANEL                 |
| 04           | PRECAST CONCRETE LINTEL                                               |
| 05           | COMPOSITE WINDOW SYSTEM                                               |
| 06           | BRICK FEATURE WALL                                                    |
| 07           | PPC METAL FLAT BAR BALUSTRADE                                         |
| 08           | PPC METAL BALCONY POSTS                                               |
| 10           | DARK GREY FACING BRICK                                                |
| 11           | SELF SUPPORTING METAL BALCONY SYSTEM. TO SELECT FINISH.<br>DETAIL TBC |
| 12           | WET DASH RENDER - COLOUR TBC                                          |
| 13           | PROJECTING BRICK SOLDIER COURSE                                       |
| 14           | METAL VENTILATION SCREEN. COLOUR TBC                                  |
| 18           | PPC METAL FLAT BAR ACCESS GATE                                        |
| 19           | METAL PERGOLA TO ROOF. COLOUR TO MATCH BALCONIES                      |

. COLOUR TO MATCH BALCONIES

ALL DIMENSIONS TO BE CHECKED ON SITE

NO DIMENSIONS TO BE SCALED FROM THIS DRAWING

CHANGES MADE

C Material Change

A Overall Building Massing is Changed

(D) Double order windows with spandrel panel added

EG MC

EG CO RD RC

CKH DRN

REVISION

P3

51-54 Pearse Street

Dublin D02 KA66

(B) Top Floor Set Back Removed

every second window (E) Vertical Setback introduced

F Corner Column added

ISSUED FOR PLANNING

ISSUED FOR PLANNING ISSUED FOR PLANNING DESCRIPTION

**ISSUED FOR PLANNING APPROVAL** 

G Windows added

\_\_\_\_\_ \_\_\_\_\_

THE SHORELINE PARTNERSHIP

PROJECT SHORELINE BALDOYLE GA03

BLOCK E1 & E2 PROPOSED SOUTH & NORTH ELEVATIONS

950659-P-E1/2-E1\_E2 2002

+353 1 888 3333

info@henryjlyons.com

Henry J Lyons

DATE