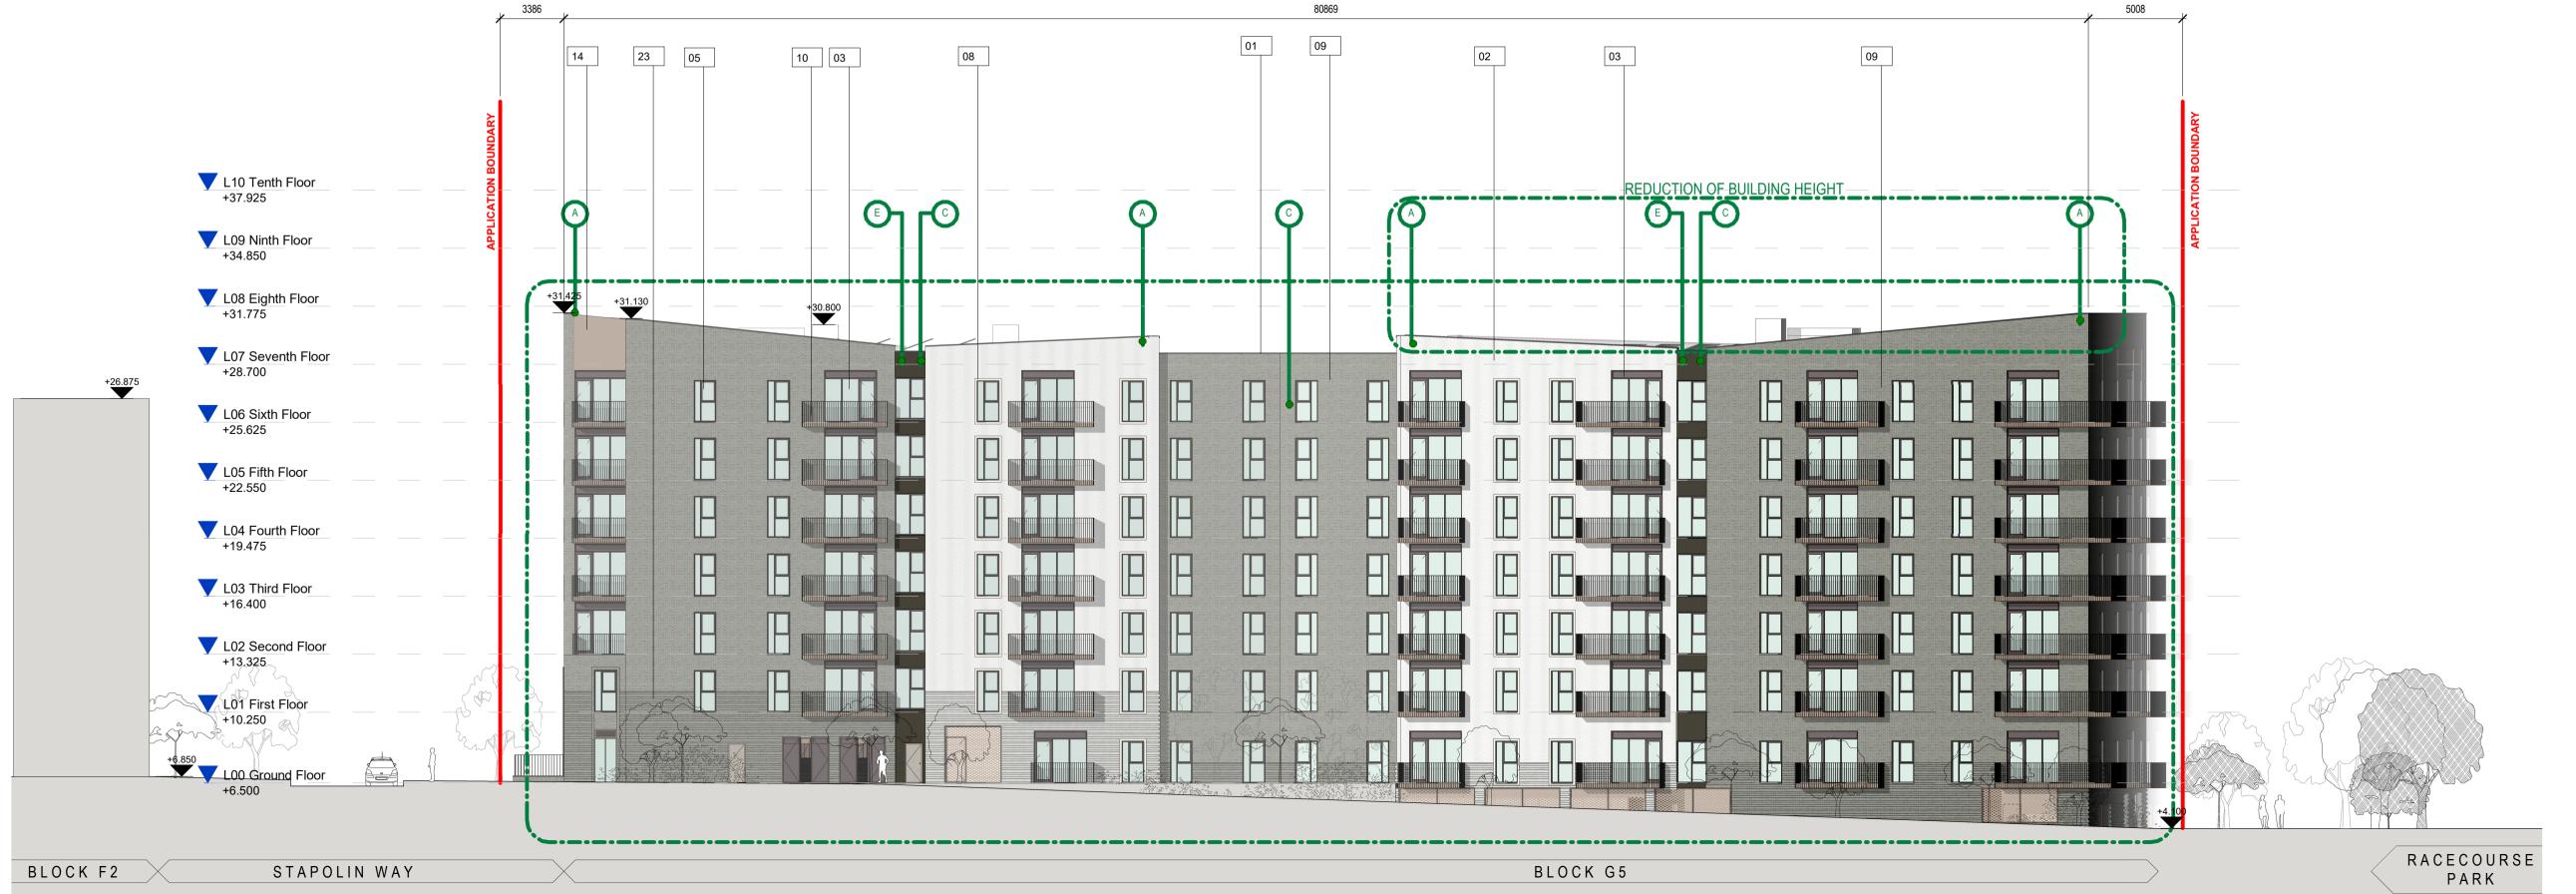

NORTH ELEVATION
1:200

ALL DIMENSIONS TO BE CHECKED ON SITE

NO DIMENSIONS TO BE SCALED FROM THIS DRAWING

DRAWING IS TO BE READ IN CONJUNCTION WITH RELEVANT CONSULTANTS DRAWINGS

| KEYNOTE LEGEND |                                                               |  |  |  |  |  |
|----------------|---------------------------------------------------------------|--|--|--|--|--|
| KEY VALUE      | DESCRIPTION                                                   |  |  |  |  |  |
|                |                                                               |  |  |  |  |  |
| 01             | PPC PARAPET CAPPING COLOUR TBC                                |  |  |  |  |  |
| 02             | WET DASH RENDER                                               |  |  |  |  |  |
| 03             | BALCONY DOOR SYSTEM WITH INTEGRATED VENTILATION PANEL         |  |  |  |  |  |
| 04             | COLOURED RENDER SYSTEM                                        |  |  |  |  |  |
| 05             | COMPOSITE FRAMED WINDOW SYSTEM                                |  |  |  |  |  |
| 06             | SOLIDER COURSE SPANDREL BRICK PANEL                           |  |  |  |  |  |
| 07             | PPC METAL FLAT BAR BALUSTRADE. RAL TBC                        |  |  |  |  |  |
| 08             | SMOOTH RENDER SURROUND                                        |  |  |  |  |  |
| 09             | DARK GREY/BROWN FACING BRICK                                  |  |  |  |  |  |
| 10             | SELF SUPPORTING METAL BALCONY SYSTEM TO SELECTED FINISH       |  |  |  |  |  |
| 11             | PPC METAL BALCONY POSTS TO SELECTED FINISH                    |  |  |  |  |  |
| 13             | PPC EXPANDED METAL MESH PANEL TO BIKE STORE/CAR PARK, RAL TBC |  |  |  |  |  |
| 14             | PPC METAL EXPRESSED WINDOW SURROUND/CLADDING RAL TBC          |  |  |  |  |  |
| 15             | MEDIUM LIGHT GREY FACING BRICK                                |  |  |  |  |  |
| 16             | GLAZED CURTAIN WALL SYSTEM                                    |  |  |  |  |  |
| 18             | LIGHT PINK FACING BRICK                                       |  |  |  |  |  |
| 21             | METAL BROWN WALL CLADDING                                     |  |  |  |  |  |
| 23             | BRICK FEATURE PANEL                                           |  |  |  |  |  |
| 24             | METAL CANOPE ROOF                                             |  |  |  |  |  |

| 0 | 4 | 8 | 12 | 16 | 20m |
|---|---|---|----|----|-----|
|   |   |   |    |    |     |

CHANGES MADE

A Overall Building Massing is Changed

B Top Floor Set Back Removed

C Material Change

D Double order windows with spandrel panel added every second window

E Vertical Setback introduced

F Corner Column added

G Windows added

STATUS CODE DESCRIPTION

CLIENT

THE SHORELINE PARTNERSHIP

PROJECT

PROJECT SHORELINE BALDOYLE GA03

DRAWING

BLOCK G4 / G5
PROPOSED NORTH & EAST ELEVATIONS

| PROJECT NUMBER<br>950659   | ₹               | DATE<br>16/02/23         |          |  |
|----------------------------|-----------------|--------------------------|----------|--|
| SCALE@ A1:<br>As indicated |                 | DRAWN/CHECKED:<br>CO/ EG |          |  |
| STATUS CODE:               | DRAWING NUMBER  |                          | REVISION |  |
|                            | 950659-P-G4/5-2 | 2002                     | P03      |  |