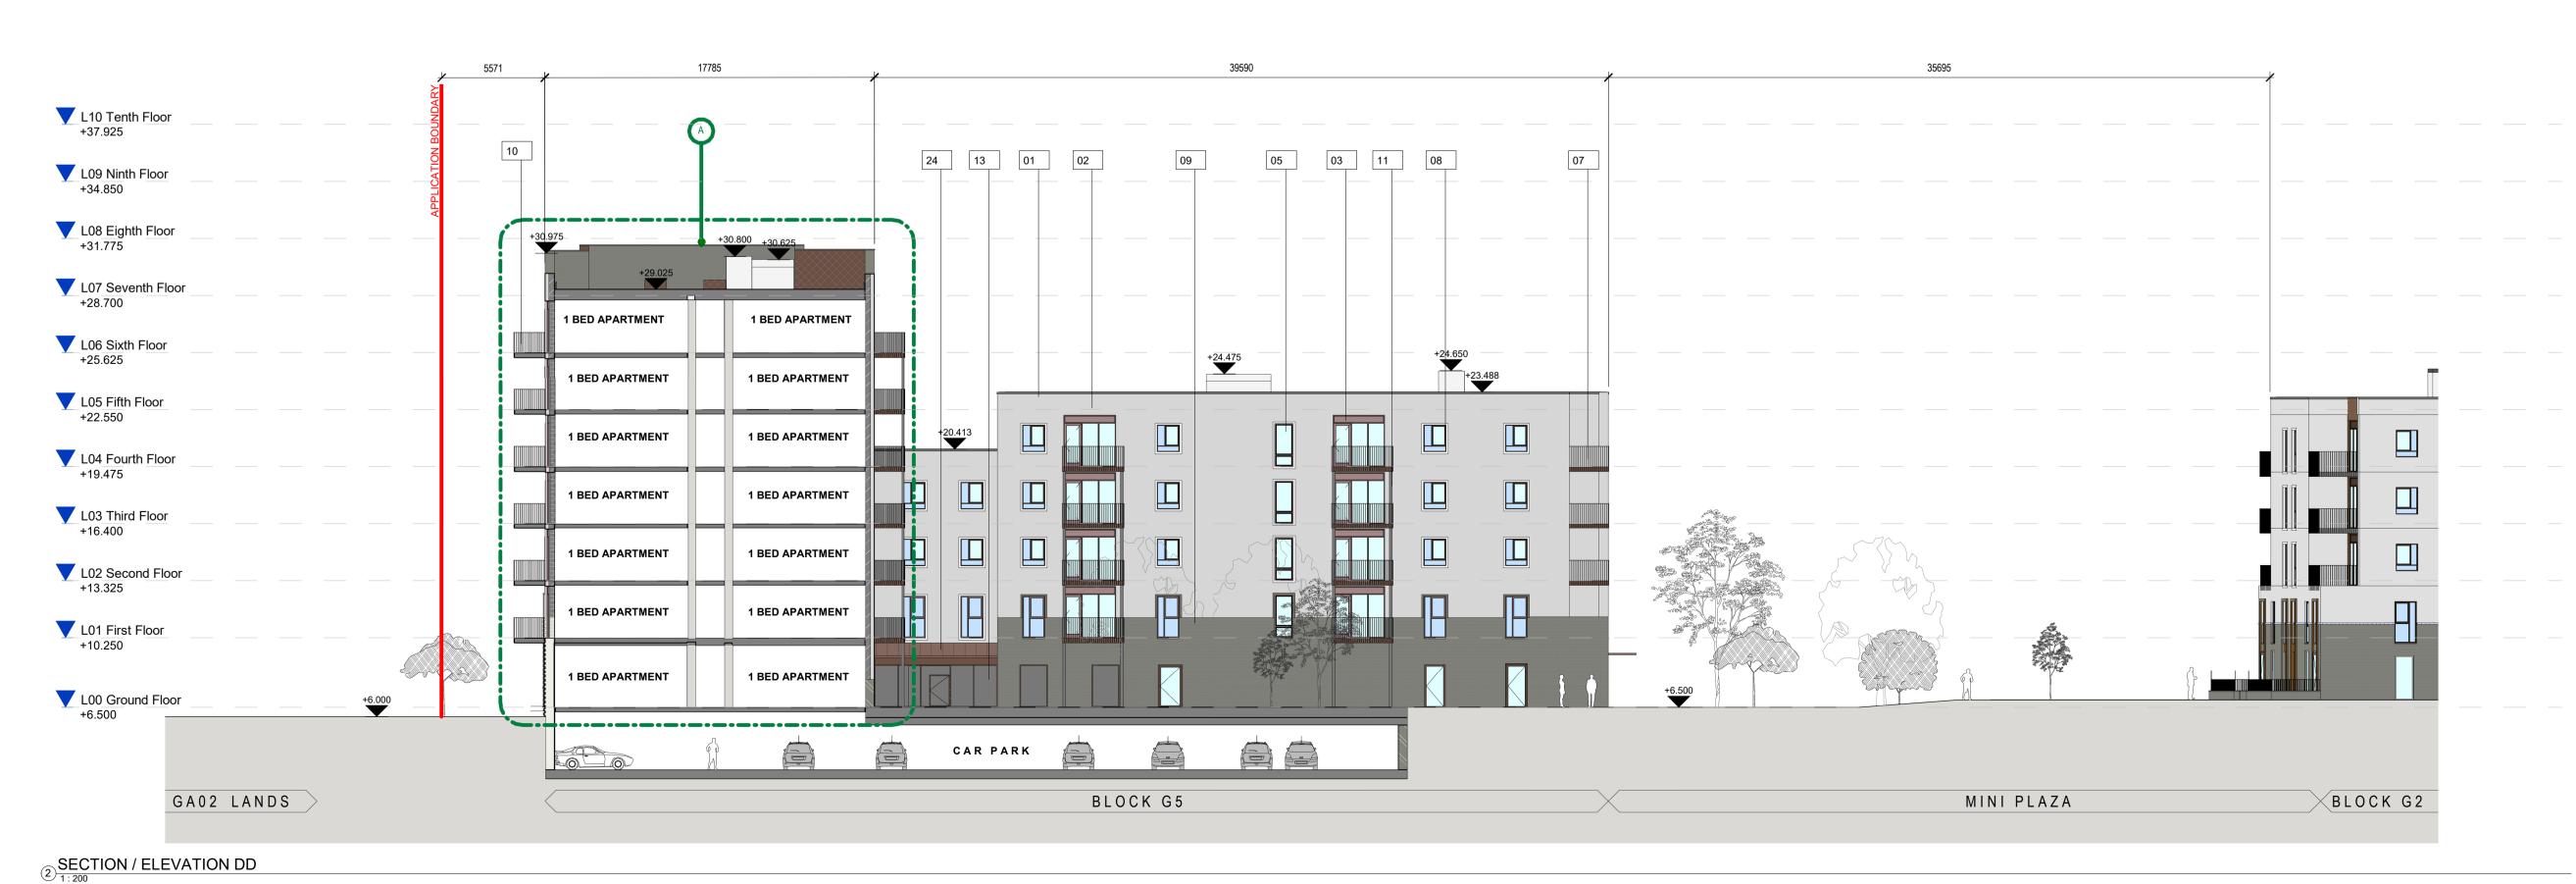

ALL DIMENSIONS TO BE CHECKED ON SITE NO DIMENSIONS TO BE SCALED FROM THIS DRAWING DRAWING IS TO BE READ IN CONJUNCTION WITH RELEVANT CONSULTANTS DRAWINGS

|           | KEYNOTE LEGEND                                               |  |  |
|-----------|--------------------------------------------------------------|--|--|
| KEY VALUE | DESCRIPTION                                                  |  |  |
|           |                                                              |  |  |
| 01        | PPC PARAPET CAPPING COLOUR TBC                               |  |  |
| 02        | WET DASH RENDER                                              |  |  |
| 03        | BALCONY DOOR SYSTEM WITH INTEGRATED VENTILATION PANEL        |  |  |
| 04        | COLOURED RENDER SYSTEM                                       |  |  |
| 05        | COMPOSITE FRAMED WINDOW SYSTEM                               |  |  |
| 06        | SOLIDER COURSE SPANDREL BRICK PANEL                          |  |  |
| 07        | PPC METAL FLAT BAR BALUSTRADE. RAL TBC                       |  |  |
| 08        | SMOOTH RENDER SURROUND                                       |  |  |
| 09        | DARK GREY/BROWN FACING BRICK                                 |  |  |
| 10        | SELF SUPPORTING METAL BALCONY SYSTEM TO SELECTED FINISH      |  |  |
| 11        | PPC METAL BALCONY POSTS TO SELECTED FINISH                   |  |  |
| 13        | PPC EXPANDED METAL MESH PANEL TO BIKE STORE/CAR PARK, RAL TE |  |  |
| 14        | PPC METAL EXPRESSED WINDOW SURROUND/CLADDING RAL TBC         |  |  |
| 15        | MEDIUM LIGHT GREY FACING BRICK                               |  |  |
| 16        | GLAZED CURTAIN WALL SYSTEM                                   |  |  |
| 18        | LIGHT PINK FACING BRICK                                      |  |  |
| 21        | METAL BROWN WALL CLADDING                                    |  |  |
| 23        | BRICK FEATURE PANEL                                          |  |  |
| 24        | METAL CANOPE ROOF                                            |  |  |

## BLOCK G4 / G5 PROPOSED SECTIONS/ELEVATIONS CC & DD

| PROJECT NUMBER<br>950659   |                 | DATE<br>16/02/23         |         |
|----------------------------|-----------------|--------------------------|---------|
| SCALE@ A1:<br>As indicated |                 | DRAWN/CHECKED:<br>CO/ EG |         |
| STATUS CODE:               | DRAWING NUMBER  |                          | REVISIO |
|                            | 950659-P-G4/5-3 | 3002                     | P03     |