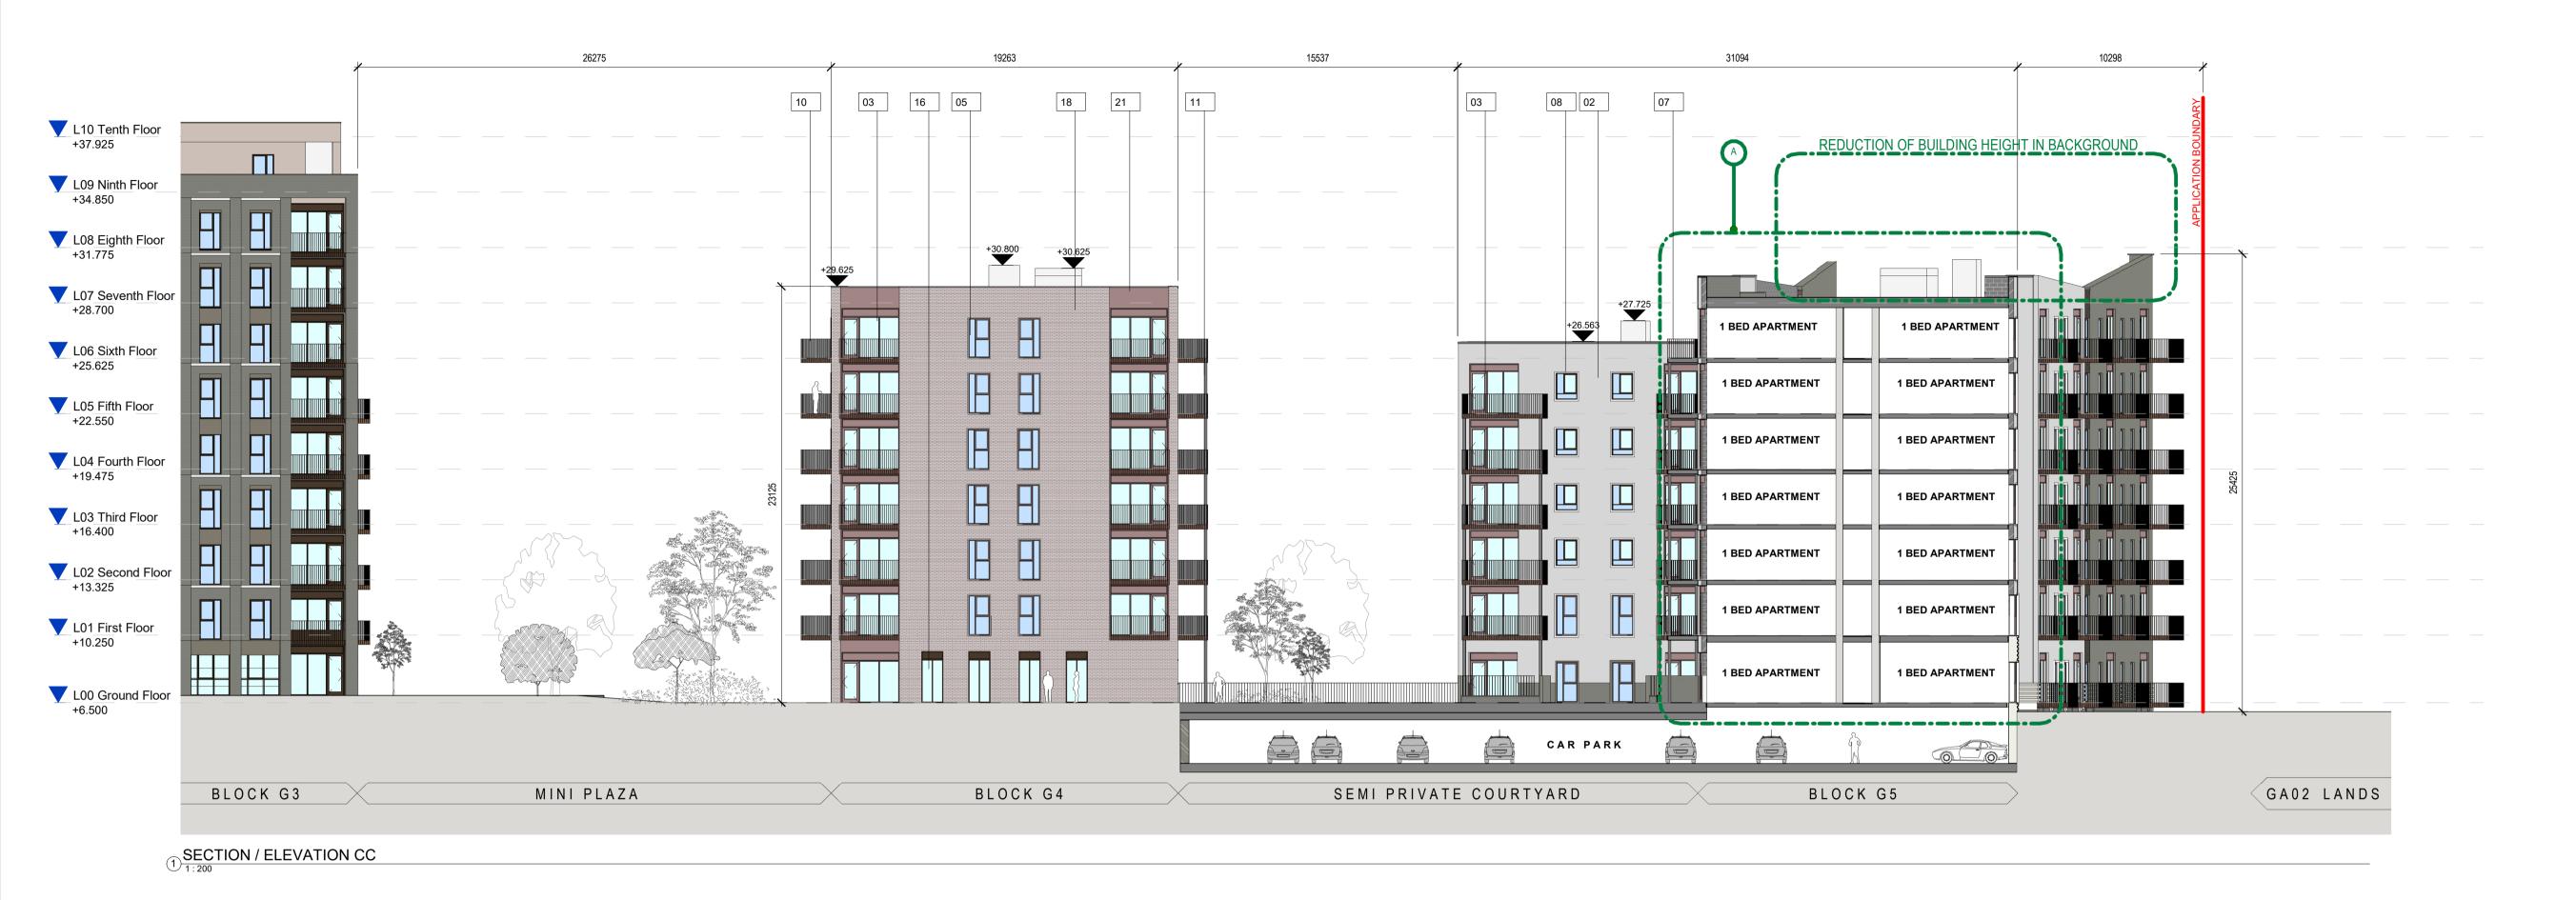

ALL DIMENSIONS TO BE CHECKED ON SITE NO DIMENSIONS TO BE SCALED FROM THIS DRAWING DRAWING IS TO BE READ IN CONJUNCTION WITH RELEVANT CONSULTANTS DRAWINGS

|           | KEYNOTE LEGEND                                               |  |  |
|-----------|--------------------------------------------------------------|--|--|
| KEY VALUE | DESCRIPTION                                                  |  |  |
|           |                                                              |  |  |
| 01        | PPC PARAPET CAPPING COLOUR TBC                               |  |  |
| 02        | WET DASH RENDER                                              |  |  |
| 03        | BALCONY DOOR SYSTEM WITH INTEGRATED VENTILATION PANEL        |  |  |
| 04        | COLOURED RENDER SYSTEM                                       |  |  |
| 05        | COMPOSITE FRAMED WINDOW SYSTEM                               |  |  |
| 06        | SOLIDER COURSE SPANDREL BRICK PANEL                          |  |  |
| 07        | PPC METAL FLAT BAR BALUSTRADE. RAL TBC                       |  |  |
| 08        | SMOOTH RENDER SURROUND                                       |  |  |
| 09        | DARK GREY/BROWN FACING BRICK                                 |  |  |
| 10        | SELF SUPPORTING METAL BALCONY SYSTEM TO SELECTED FINISH      |  |  |
| 11        | PPC METAL BALCONY POSTS TO SELECTED FINISH                   |  |  |
| 13        | PPC EXPANDED METAL MESH PANEL TO BIKE STORE/CAR PARK, RAL TE |  |  |
| 14        | PPC METAL EXPRESSED WINDOW SURROUND/CLADDING RAL TBC         |  |  |
| 15        | MEDIUM LIGHT GREY FACING BRICK                               |  |  |
| 16        | GLAZED CURTAIN WALL SYSTEM                                   |  |  |
| 18        | LIGHT PINK FACING BRICK                                      |  |  |
| 21        | METAL BROWN WALL CLADDING                                    |  |  |
| 23        | BRICK FEATURE PANEL                                          |  |  |
| 24        | METAL CANOPE ROOF                                            |  |  |

## BLOCK G4 / G5 PROPOSED SECTIONS/ELEVATIONS CC & DD

| PROJECT NUMBER<br>950659   |                 | DATE<br>16/02/23         |         |
|----------------------------|-----------------|--------------------------|---------|
| SCALE@ A1:<br>As indicated |                 | DRAWN/CHECKED:<br>CO/ EG |         |
| STATUS CODE:               | DRAWING NUMBER  |                          | REVISIO |
|                            | 950659-P-G4/5-3 | 3002                     | P03     |