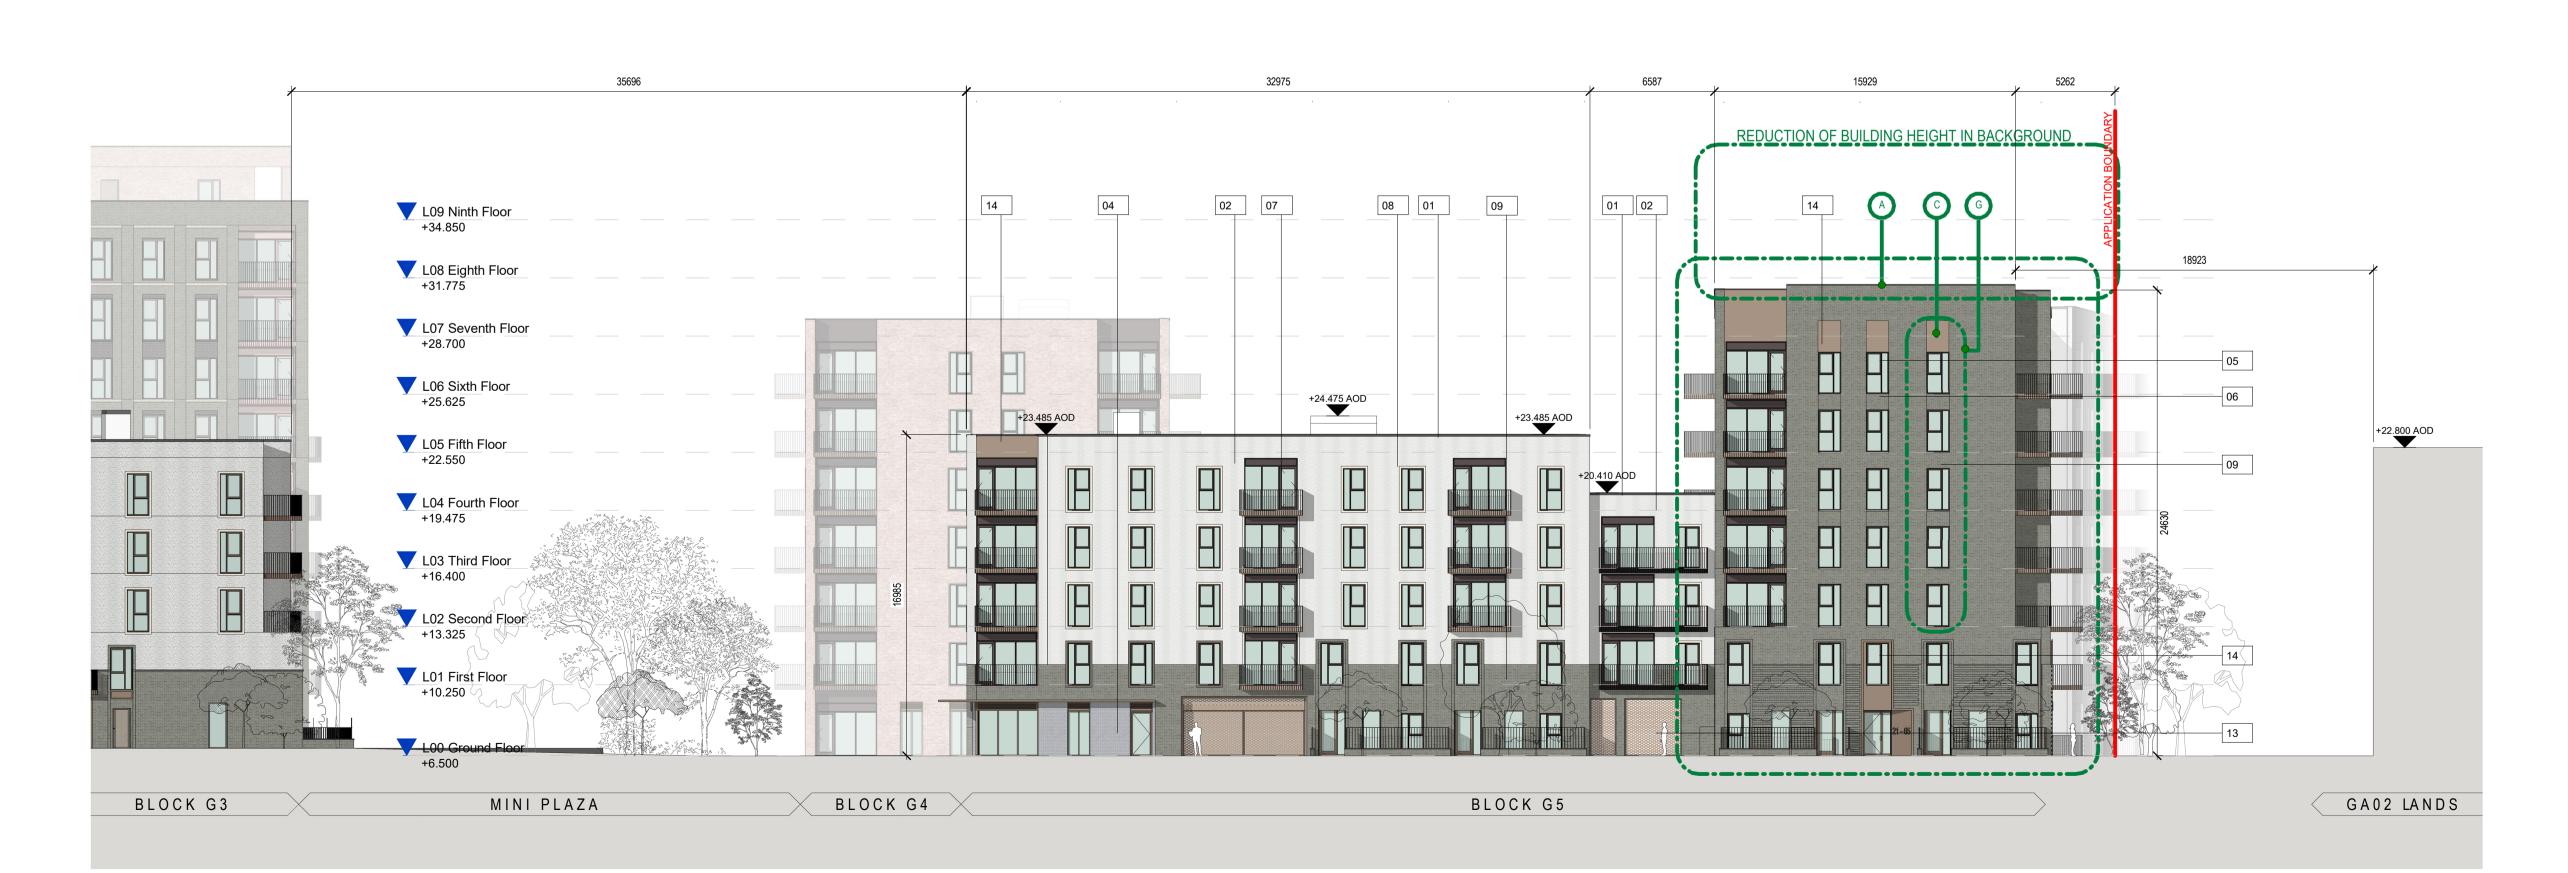

WEST ELEVATION
1:200

ALL DIMENSIONS TO BE CHECKED ON SITE

NO DIMENSIONS TO BE SCALED FROM THIS DRAWING

DRAWING IS TO BE READ IN CONJUNCTION WITH RELEVANT CONSULTANTS DRAWINGS

| KEYNOTE LEGEND |                                                               |  |  |  |  |
|----------------|---------------------------------------------------------------|--|--|--|--|
| KEY VALUE      | DESCRIPTION                                                   |  |  |  |  |
|                |                                                               |  |  |  |  |
| 01             | PPC PARAPET CAPPING COLOUR TBC                                |  |  |  |  |
| 02             | WET DASH RENDER                                               |  |  |  |  |
| 03             | BALCONY DOOR SYSTEM WITH INTEGRATED VENTILATION PANEL         |  |  |  |  |
| 04             | COLOURED RENDER SYSTEM                                        |  |  |  |  |
| 05             | COMPOSITE FRAMED WINDOW SYSTEM                                |  |  |  |  |
| 06             | SOLIDER COURSE SPANDREL BRICK PANEL                           |  |  |  |  |
| 07             | PPC METAL FLAT BAR BALUSTRADE. RAL TBC                        |  |  |  |  |
| 08             | SMOOTH RENDER SURROUND                                        |  |  |  |  |
| 09             | DARK GREY/BROWN FACING BRICK                                  |  |  |  |  |
| 10             | SELF SUPPORTING METAL BALCONY SYSTEM TO SELECTED FINISH       |  |  |  |  |
| 11             | PPC METAL BALCONY POSTS TO SELECTED FINISH                    |  |  |  |  |
| 12             | EXPRESSED BRICK SURROUND DETAIL                               |  |  |  |  |
| 13             | PPC EXPANDED METAL MESH PANEL TO BIKE STORE/CAR PARK, RAL TBC |  |  |  |  |
| 14             | PPC METAL EXPRESSED WINDOW SURROUND/CLADDING RAL TBC          |  |  |  |  |
| 15             | MEDIUM LIGHT GREY FACING BRICK                                |  |  |  |  |
| 16             | GLAZED CURTAIN WALL SYSTEM                                    |  |  |  |  |
| 18             | LIGHT PINK FACING BRICK                                       |  |  |  |  |
| 21             | METAL BROWN WALL CLADDING                                     |  |  |  |  |
| 23             | BRICK FEATURE PANEL                                           |  |  |  |  |
| 24             | METAL CANOPE ROOF                                             |  |  |  |  |

BLOCK G4 / G5 PROPOSED WEST & SOUTH ELEVATIONS