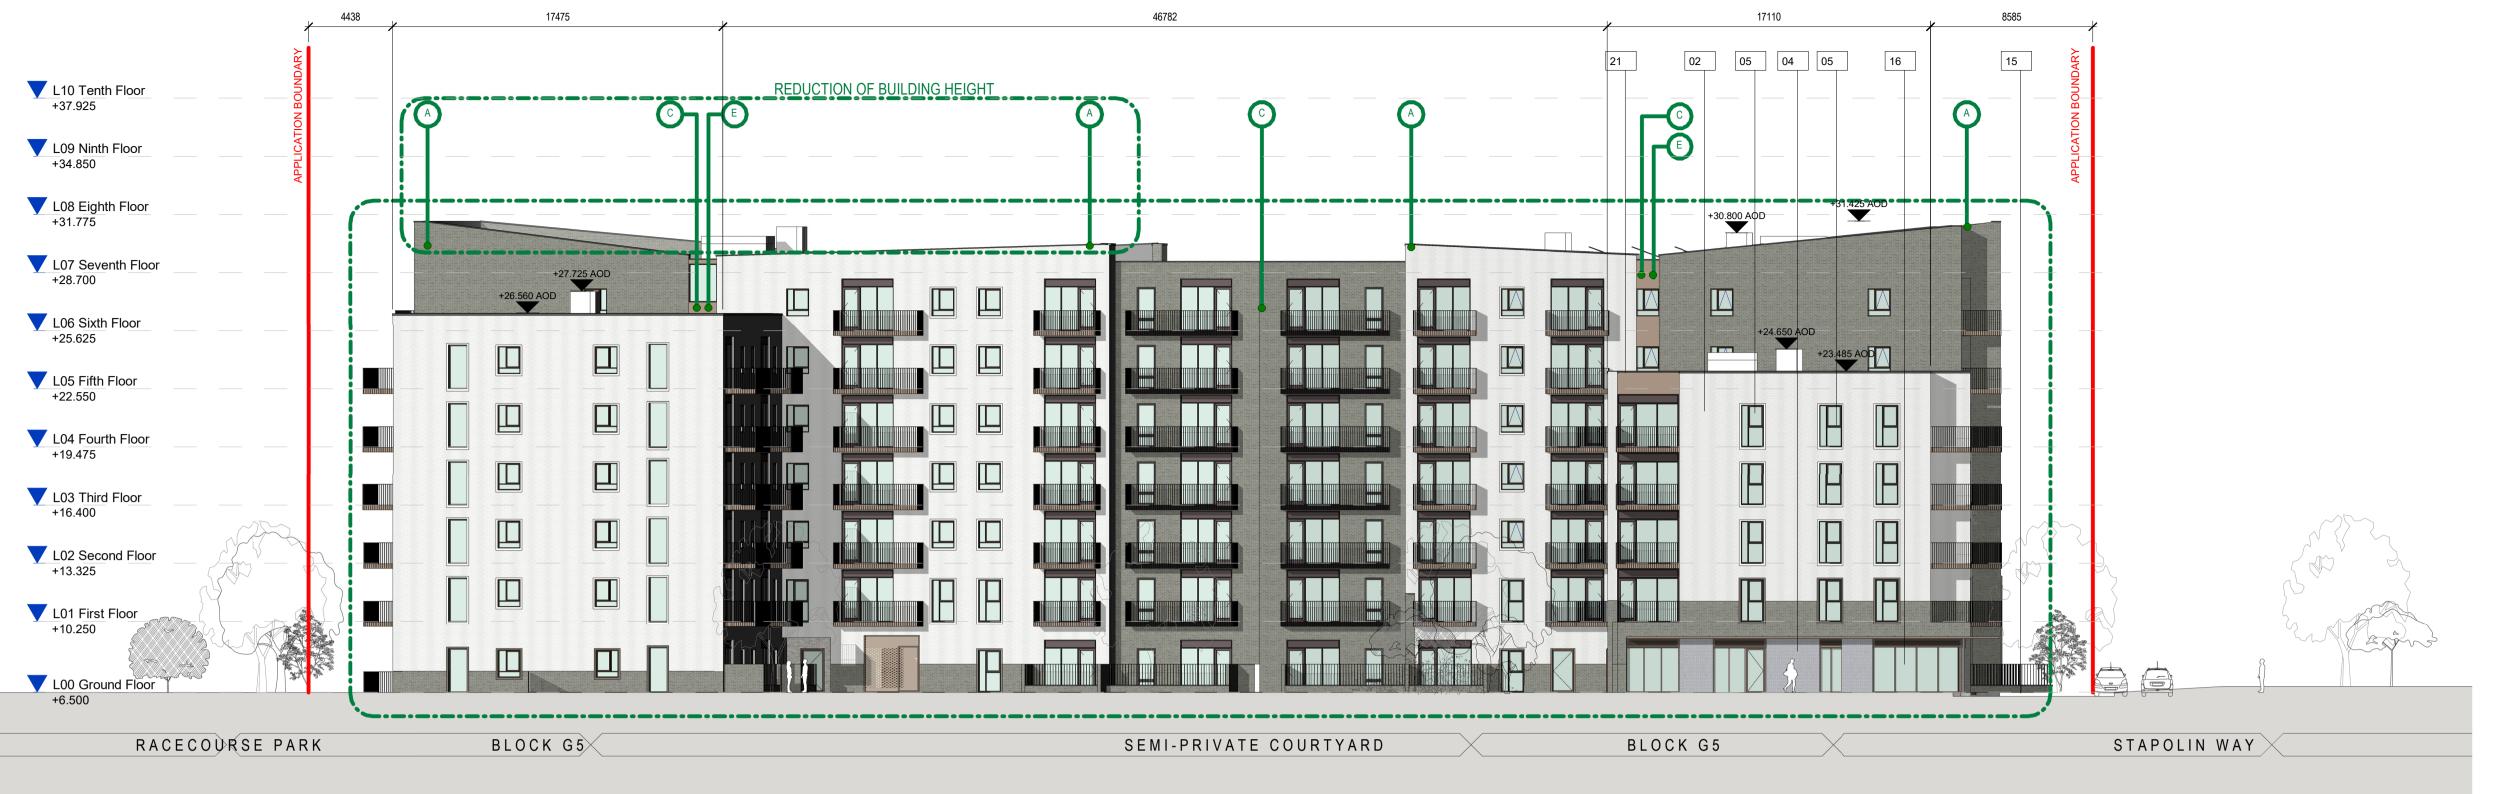

WEST ELEVATION
1:200

ALL DIMENSIONS TO BE CHECKED ON SITE

NO DIMENSIONS TO BE SCALED FROM THIS DRAWING

DRAWING IS TO BE READ IN CONJUNCTION WITH RELEVANT CONSULTANTS DRAWINGS

| KEYNOTE LEGEND |                                                               |  |  |  |  |
|----------------|---------------------------------------------------------------|--|--|--|--|
| KEY VALUE      | DESCRIPTION                                                   |  |  |  |  |
|                |                                                               |  |  |  |  |
| 01             | PPC PARAPET CAPPING COLOUR TBC                                |  |  |  |  |
| 02             | WET DASH RENDER                                               |  |  |  |  |
| 03             | BALCONY DOOR SYSTEM WITH INTEGRATED VENTILATION PANEL         |  |  |  |  |
| 04             | COLOURED RENDER SYSTEM                                        |  |  |  |  |
| 05             | COMPOSITE FRAMED WINDOW SYSTEM                                |  |  |  |  |
| 06             | SOLIDER COURSE SPANDREL BRICK PANEL                           |  |  |  |  |
| 07             | PPC METAL FLAT BAR BALUSTRADE. RAL TBC                        |  |  |  |  |
| 08             | SMOOTH RENDER SURROUND                                        |  |  |  |  |
| 09             | DARK GREY/BROWN FACING BRICK                                  |  |  |  |  |
| 10             | SELF SUPPORTING METAL BALCONY SYSTEM TO SELECTED FINISH       |  |  |  |  |
| 11             | PPC METAL BALCONY POSTS TO SELECTED FINISH                    |  |  |  |  |
| 12             | EXPRESSED BRICK SURROUND DETAIL                               |  |  |  |  |
| 13             | PPC EXPANDED METAL MESH PANEL TO BIKE STORE/CAR PARK, RAL TBC |  |  |  |  |
| 14             | PPC METAL EXPRESSED WINDOW SURROUND/CLADDING RAL TBC          |  |  |  |  |
| 15             | MEDIUM LIGHT GREY FACING BRICK                                |  |  |  |  |
| 16             | GLAZED CURTAIN WALL SYSTEM                                    |  |  |  |  |
| 18             | LIGHT PINK FACING BRICK                                       |  |  |  |  |
| 21             | METAL BROWN WALL CLADDING                                     |  |  |  |  |
| 23             | BRICK FEATURE PANEL                                           |  |  |  |  |
| 24             | METAL CANOPE ROOF                                             |  |  |  |  |

BLOCK G4 / G5 PROPOSED WEST & SOUTH ELEVATIONS