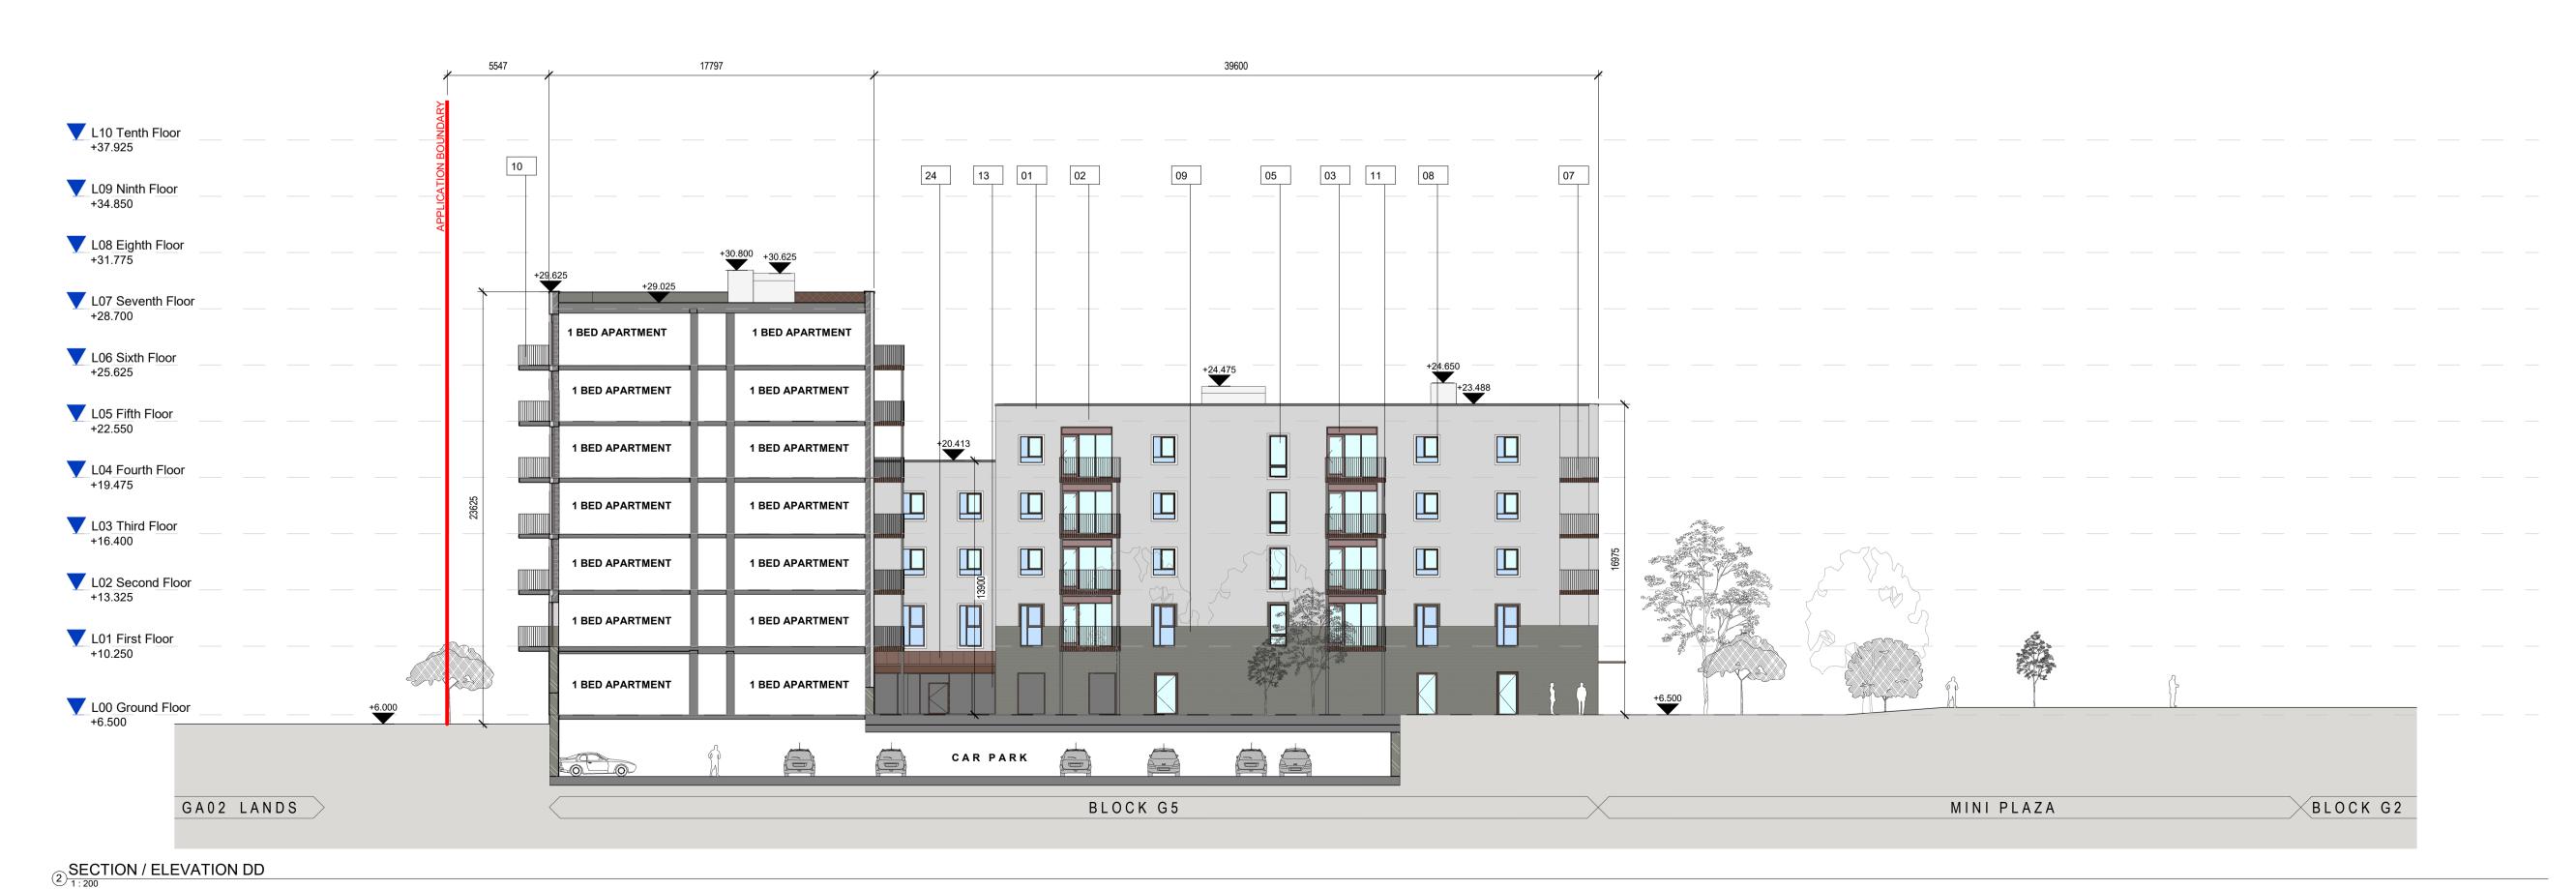

ALL DIMENSIONS TO BE CHECKED ON SITE NO DIMENSIONS TO BE SCALED FROM THIS DRAWING DRAWING IS TO BE READ IN CONJUNCTION WITH RELEVANT CONSULTANTS DRAWINGS

|           | KEYNOTE LEGEND                                            |  |  |
|-----------|-----------------------------------------------------------|--|--|
| KEY VALUE | DESCRIPTION                                               |  |  |
|           |                                                           |  |  |
| 01        | PPC PARAPET CAPPING COLOUR TBC                            |  |  |
| 02        | WET DASH RENDER                                           |  |  |
| 03        | BALCONY DOOR SYSTEM WITH INTEGRATED VENTILATION PANEL     |  |  |
| 04        | COLOURED RENDER SYSTEM                                    |  |  |
| 05        | COMPOSITE FRAMED WINDOW SYSTEM                            |  |  |
| 06        | SOLIDER COURSE SPANDREL BRICK PANEL                       |  |  |
| 07        | PPC METAL FLAT BAR BALUSTRADE. RAL TBC                    |  |  |
| 08        | SMOOTH RENDER SURROUND                                    |  |  |
| 09        | DARK GREY/BROWN FACING BRICK                              |  |  |
| 10        | SELF SUPPORTING METAL BALCONY SYSTEM TO SELECTED FINISH   |  |  |
| 11        | PPC METAL BALCONY POSTS TO SELECTED FINISH                |  |  |
| 12        | EXPRESSED BRICK SURROUND DETAIL                           |  |  |
| 13        | PPC EXPANDED METAL MESH PANEL TO BIKE STORE/CAR PARK, RAL |  |  |
| 14        | PPC METAL EXPRESSED WINDOW SURROUND/CLADDING RAL TBC      |  |  |
| 15        | MEDIUM LIGHT GREY FACING BRICK                            |  |  |
| 16        | GLAZED CURTAIN WALL SYSTEM                                |  |  |
| 18        | LIGHT PINK FACING BRICK                                   |  |  |
| 21        | METAL BROWN WALL CLADDING                                 |  |  |
| 23        | BRICK FEATURE PANEL                                       |  |  |
| 24        | METAL CANOPE ROOF                                         |  |  |

PROJECT PROJECT SHORELINE BALDOYLE GA03

Existing Permitted Block G4 G5 Sections Elevations CC & DD

STATUS CODE: DRAWING NUMBER

DATE 27/02/23 PROJECT NUMBER SCALE@ A1: DRAWN/CHECKED: 1:200

950659-P-EG4/5-3002