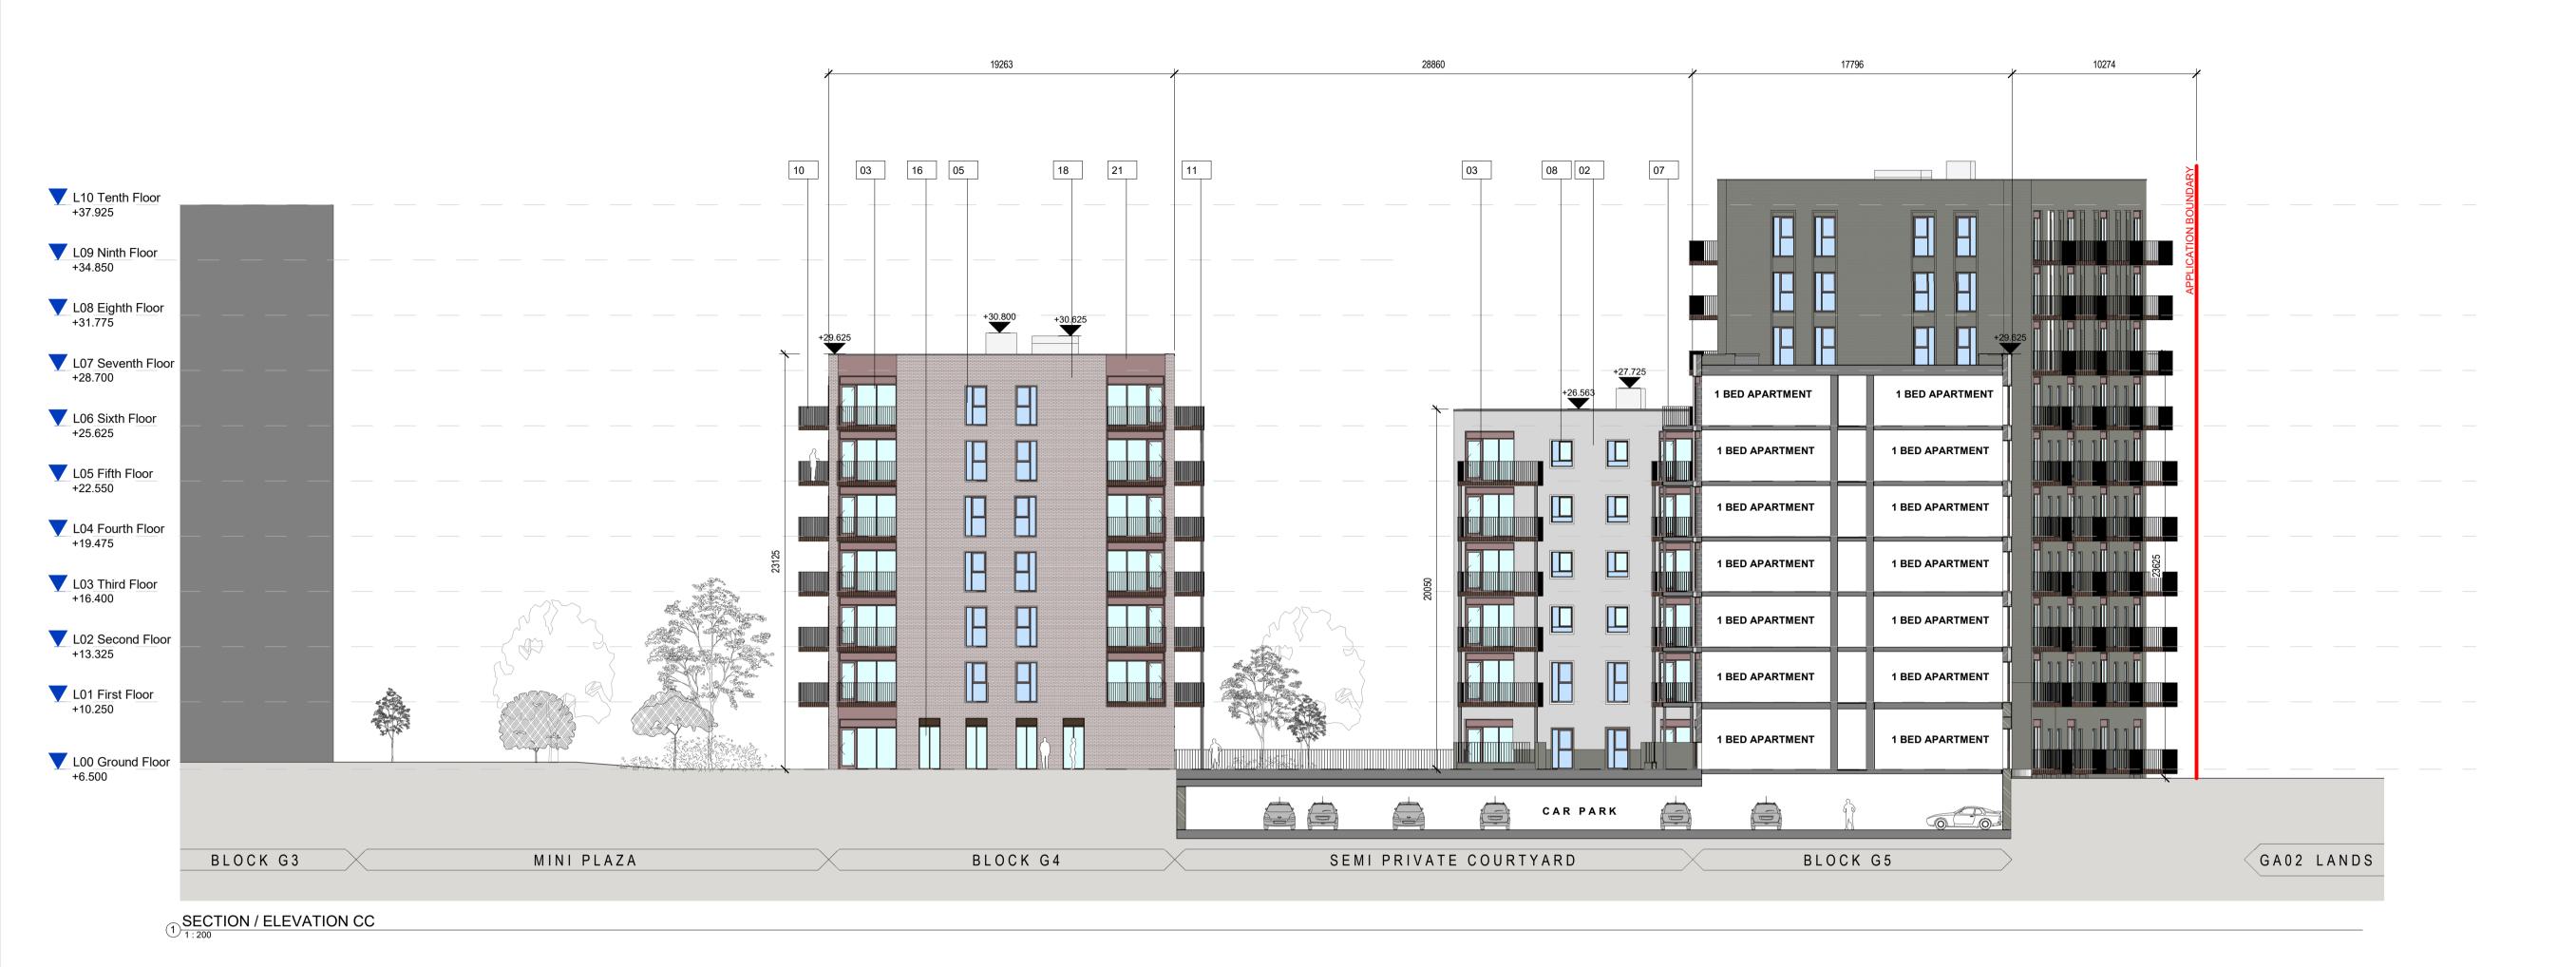

ALL DIMENSIONS TO BE CHECKED ON SITE NO DIMENSIONS TO BE SCALED FROM THIS DRAWING DRAWING IS TO BE READ IN CONJUNCTION WITH RELEVANT CONSULTANTS DRAWINGS

|           | KEYNOTE LEGEND                                            |  |  |
|-----------|-----------------------------------------------------------|--|--|
| KEY VALUE | DESCRIPTION                                               |  |  |
|           |                                                           |  |  |
| 01        | PPC PARAPET CAPPING COLOUR TBC                            |  |  |
| 02        | WET DASH RENDER                                           |  |  |
| 03        | BALCONY DOOR SYSTEM WITH INTEGRATED VENTILATION PANEL     |  |  |
| 04        | COLOURED RENDER SYSTEM                                    |  |  |
| 05        | COMPOSITE FRAMED WINDOW SYSTEM                            |  |  |
| 06        | SOLIDER COURSE SPANDREL BRICK PANEL                       |  |  |
| 07        | PPC METAL FLAT BAR BALUSTRADE. RAL TBC                    |  |  |
| 08        | SMOOTH RENDER SURROUND                                    |  |  |
| 09        | DARK GREY/BROWN FACING BRICK                              |  |  |
| 10        | SELF SUPPORTING METAL BALCONY SYSTEM TO SELECTED FINISH   |  |  |
| 11        | PPC METAL BALCONY POSTS TO SELECTED FINISH                |  |  |
| 12        | EXPRESSED BRICK SURROUND DETAIL                           |  |  |
| 13        | PPC EXPANDED METAL MESH PANEL TO BIKE STORE/CAR PARK, RAL |  |  |
| 14        | PPC METAL EXPRESSED WINDOW SURROUND/CLADDING RAL TBC      |  |  |
| 15        | MEDIUM LIGHT GREY FACING BRICK                            |  |  |
| 16        | GLAZED CURTAIN WALL SYSTEM                                |  |  |
| 18        | LIGHT PINK FACING BRICK                                   |  |  |
| 21        | METAL BROWN WALL CLADDING                                 |  |  |
| 23        | BRICK FEATURE PANEL                                       |  |  |
| 24        | METAL CANOPE ROOF                                         |  |  |

PROJECT PROJECT SHORELINE BALDOYLE GA03

Existing Permitted Block G4 G5 Sections Elevations CC & DD

STATUS CODE: DRAWING NUMBER

DATE 27/02/23 PROJECT NUMBER SCALE@ A1: DRAWN/CHECKED: 1:200

950659-P-EG4/5-3002