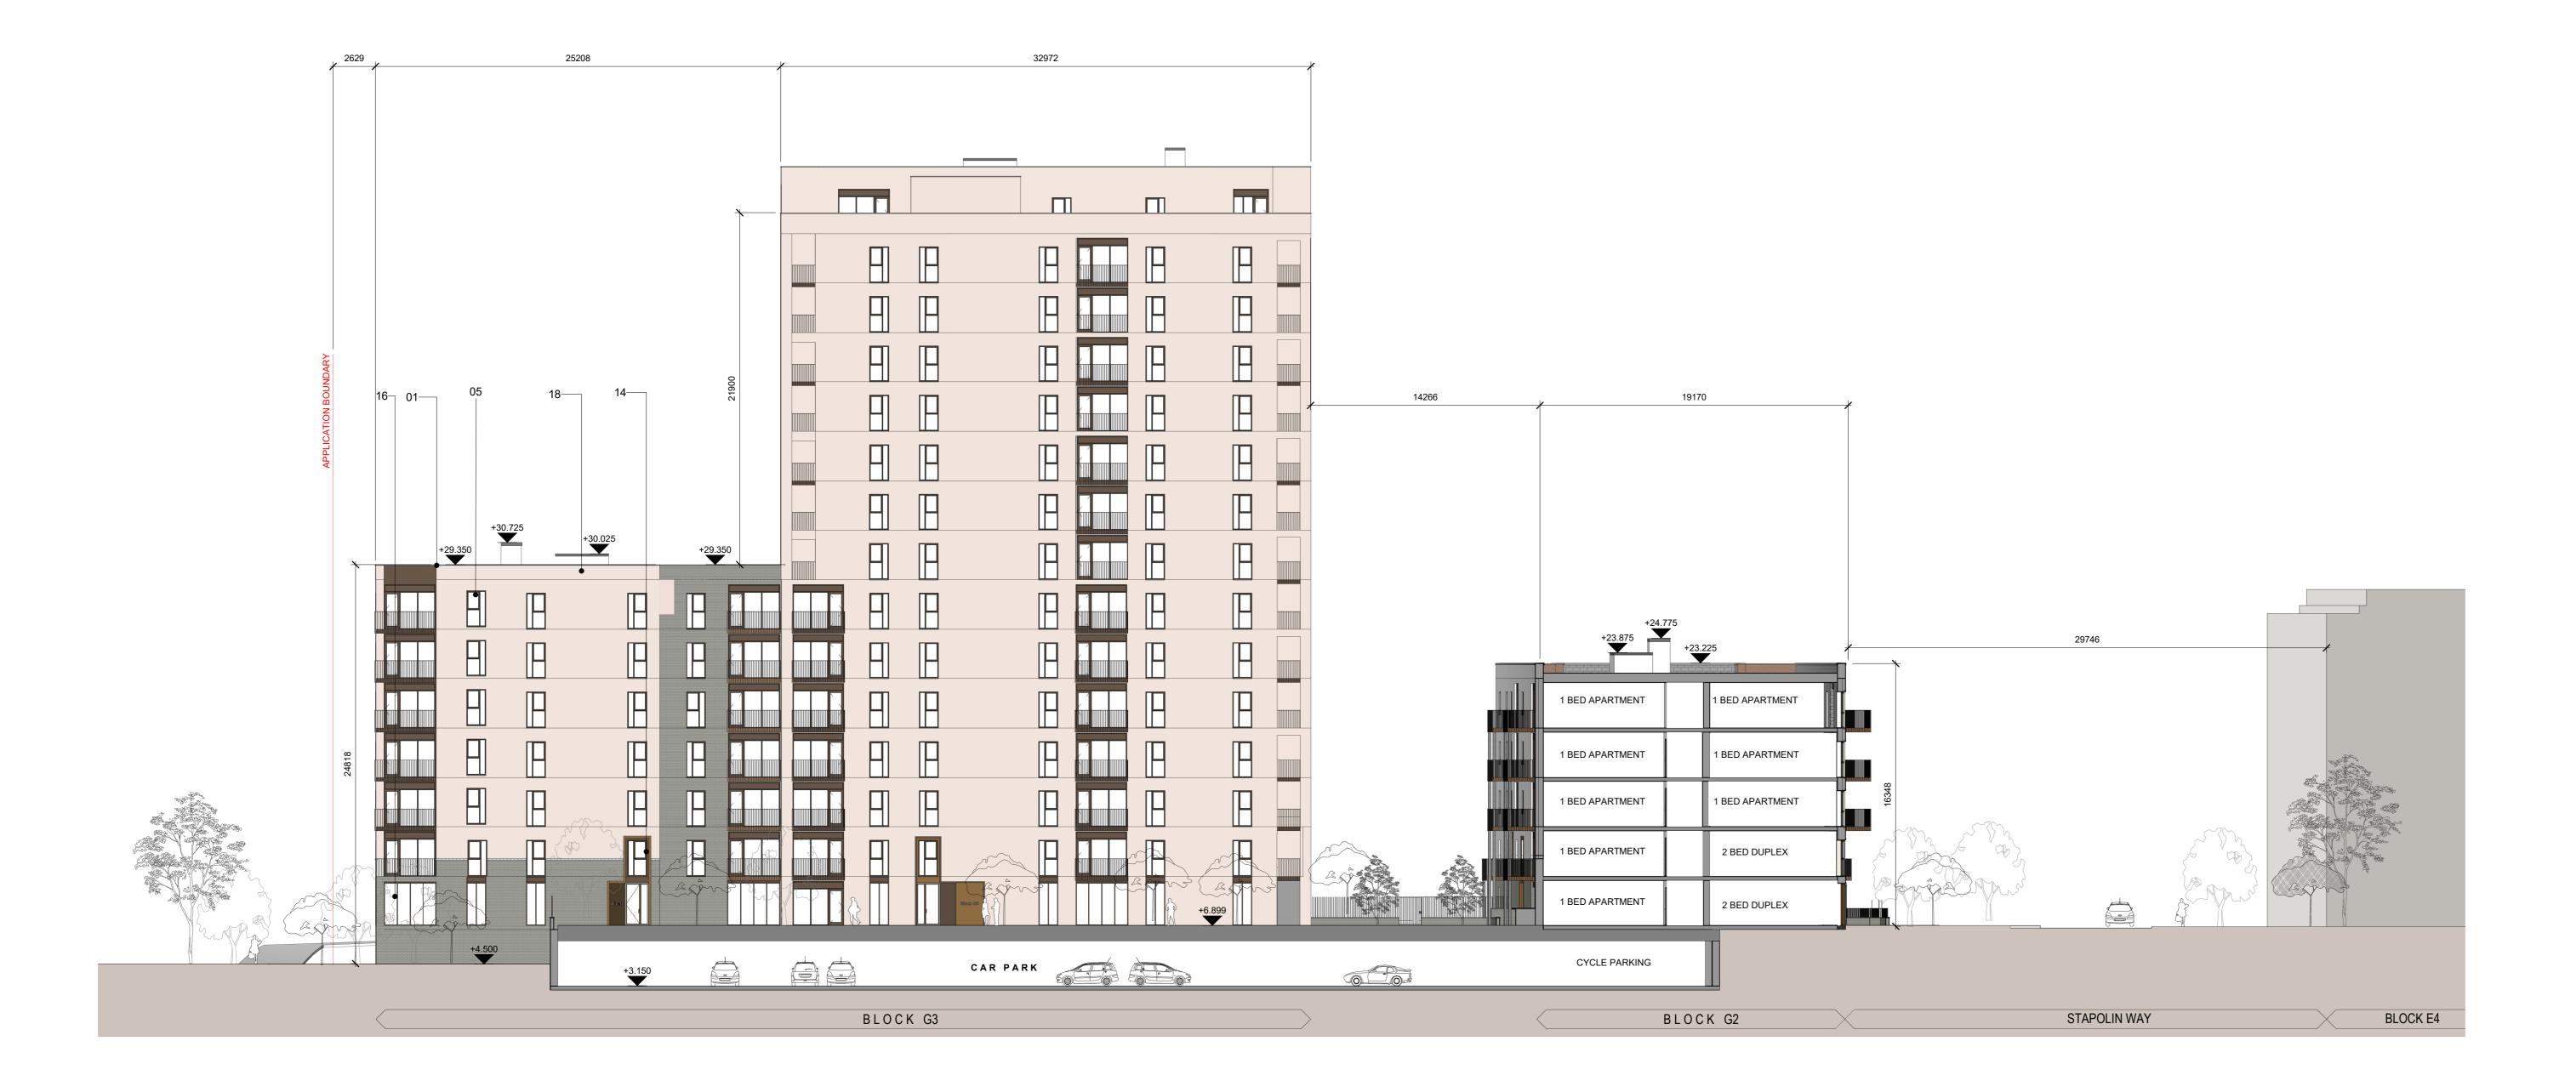

Section / Elevation CC

ALL DIMENSIONS TO BE CHECKED ON SITE

NO DIMENSIONS TO BE SCALED FROM THIS DRAWING

DRAWING IS TO BE READ IN CONJUNCTION WITH RELEVANT CONSULTANTS DRAWINGS

|     | Material Key                                                        |  |  |
|-----|---------------------------------------------------------------------|--|--|
| KEY | DESCRIPTION                                                         |  |  |
|     |                                                                     |  |  |
| 01  | PPC PARAPET CAPPING COLOUR TBC                                      |  |  |
| 02  | WET DASH RENDER                                                     |  |  |
| 03  | BALCONY DOOR SYSTEM WITH INTEGRATED VENTILATION PANEL               |  |  |
| 04  | COLOURED RENDER SYSTEM                                              |  |  |
| 05  | COMPOSITE FRAMED WINDOW SYSTEM                                      |  |  |
| 06  | SOLIDER COURSE SPANDREL<br>BRICK PANEL                              |  |  |
| 07  | PPC METAL FLAT BAR<br>BALUSTRADE. RAL TBC                           |  |  |
| 08  | SMOOTH RENDER SURROUND                                              |  |  |
| 09  | DARK GREY/BROWN FACING BRICK                                        |  |  |
| 10  | SELF SUPPORTING METAL<br>BALCONY SYSTEM TO SELECTED<br>FINISH       |  |  |
| 11  | PPC METAL BALCONY POSTS TO SELECTED FINISH                          |  |  |
| 13  | PPC EXPANDED METAL MESH<br>PANEL TO BIKE STORE/CAR PARK,<br>RAL TBC |  |  |
| 14  | PPC METAL EXPRESSED WINDOW SURROUND/CLADDING RAL TBC                |  |  |
| 16  | GLAZED CURTAIN WALL SYSTEM                                          |  |  |
| 18  | LIGHT PINK FACING BRICK                                             |  |  |
| 21  | METAL BROWN WALL CLADDING                                           |  |  |
| 22  | RENDER FINISH - COLOUR TRC                                          |  |  |

BRICK FEATURE PANEL

| THE SHORELINE PARTNERSHIP |
|---------------------------|

PROJECT SHORELINE BALDOYLE GA03

DRAWING

EXISTING PERMITTED

SECTIONS / ELEVATIONS CC & DD

BLOCK G1 G2 G3

| PROJECT NUMBER<br>950659   |                       | DATE<br>27/02/23         |          |
|----------------------------|-----------------------|--------------------------|----------|
| SCALE@ A0:<br>As indicated |                       | DRAWN/CHECKED:<br>CO/ EG |          |
| STATUS CODE:               | DRAWING NUMBER        |                          | REVISION |
| A1                         | 950659-P-EG1/2/3-3002 |                          | P03      |