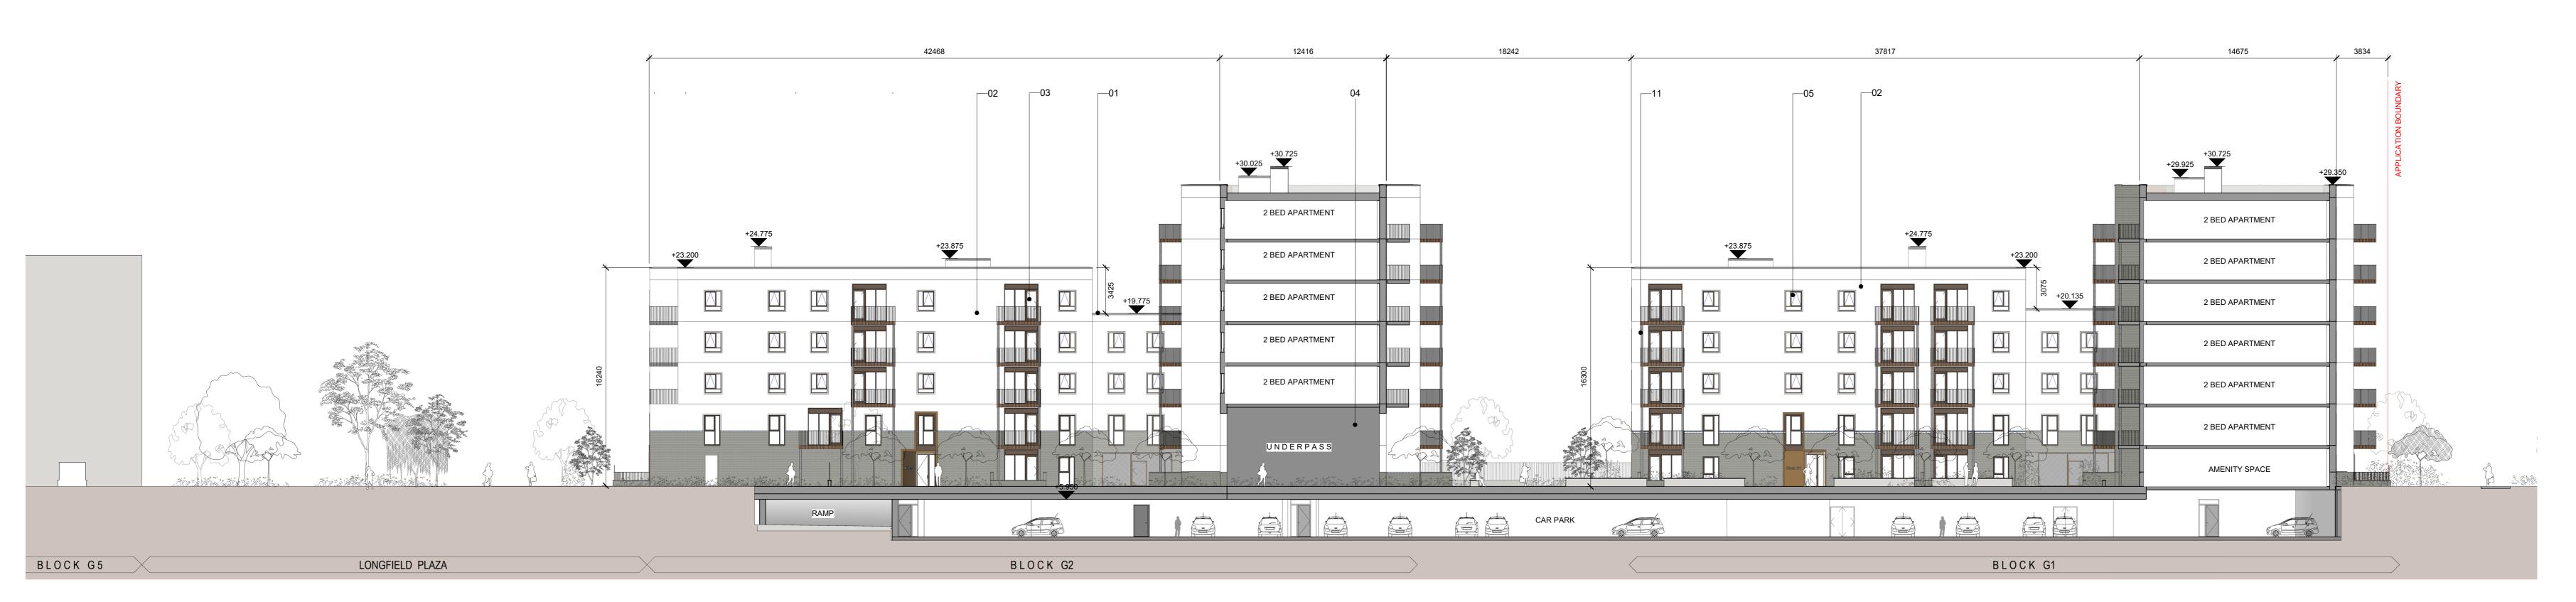

Section / Elevation CC

ALL DIMENSIONS TO BE CHECKED ON SITE

NO DIMENSIONS TO BE SCALED FROM THIS DRAWING

DRAWING IS TO BE READ IN CONJUNCTION WITH RELEVANT CONSULTANTS DRAWINGS

|     | Material Key                                                        |  |  |
|-----|---------------------------------------------------------------------|--|--|
| KEY | DESCRIPTION                                                         |  |  |
|     |                                                                     |  |  |
| 01  | PPC PARAPET CAPPING COLOUR TBC                                      |  |  |
| 02  | WET DASH RENDER                                                     |  |  |
| 03  | BALCONY DOOR SYSTEM WITH INTEGRATED VENTILATION PANEL               |  |  |
| 04  | COLOURED RENDER SYSTEM                                              |  |  |
| 05  | COMPOSITE FRAMED WINDOW SYSTEM                                      |  |  |
| 06  | SOLIDER COURSE SPANDREL<br>BRICK PANEL                              |  |  |
| 07  | PPC METAL FLAT BAR<br>BALUSTRADE. RAL TBC                           |  |  |
| 08  | SMOOTH RENDER SURROUND                                              |  |  |
| 09  | DARK GREY/BROWN FACING BRICK                                        |  |  |
| 10  | SELF SUPPORTING METAL<br>BALCONY SYSTEM TO SELECTED<br>FINISH       |  |  |
| 11  | PPC METAL BALCONY POSTS TO SELECTED FINISH                          |  |  |
| 13  | PPC EXPANDED METAL MESH<br>PANEL TO BIKE STORE/CAR PARK,<br>RAL TBC |  |  |
| 14  | PPC METAL EXPRESSED WINDOW SURROUND/CLADDING RAL TBC                |  |  |
| 16  | GLAZED CURTAIN WALL SYSTEM                                          |  |  |
| 18  | LIGHT PINK FACING BRICK                                             |  |  |
| 21  | METAL BROWN WALL CLADDING                                           |  |  |
| 22  | RENDER FINISH - COLOUR TRC                                          |  |  |

BRICK FEATURE PANEL

| THE SHORELINE PARTNERSHIP |
|---------------------------|

PROJECT SHORELINE BALDOYLE GA03

DRAWING

EXISTING PERMITTED

SECTIONS / ELEVATIONS CC & DD

BLOCK G1 G2 G3

| PROJECT NUMBER<br>950659   |                       | DATE<br>27/02/23         |          |
|----------------------------|-----------------------|--------------------------|----------|
| SCALE@ A0:<br>As indicated |                       | DRAWN/CHECKED:<br>CO/ EG |          |
| STATUS CODE:               | DRAWING NUMBER        |                          | REVISION |
| A1                         | 950659-P-EG1/2/3-3002 |                          | P03      |