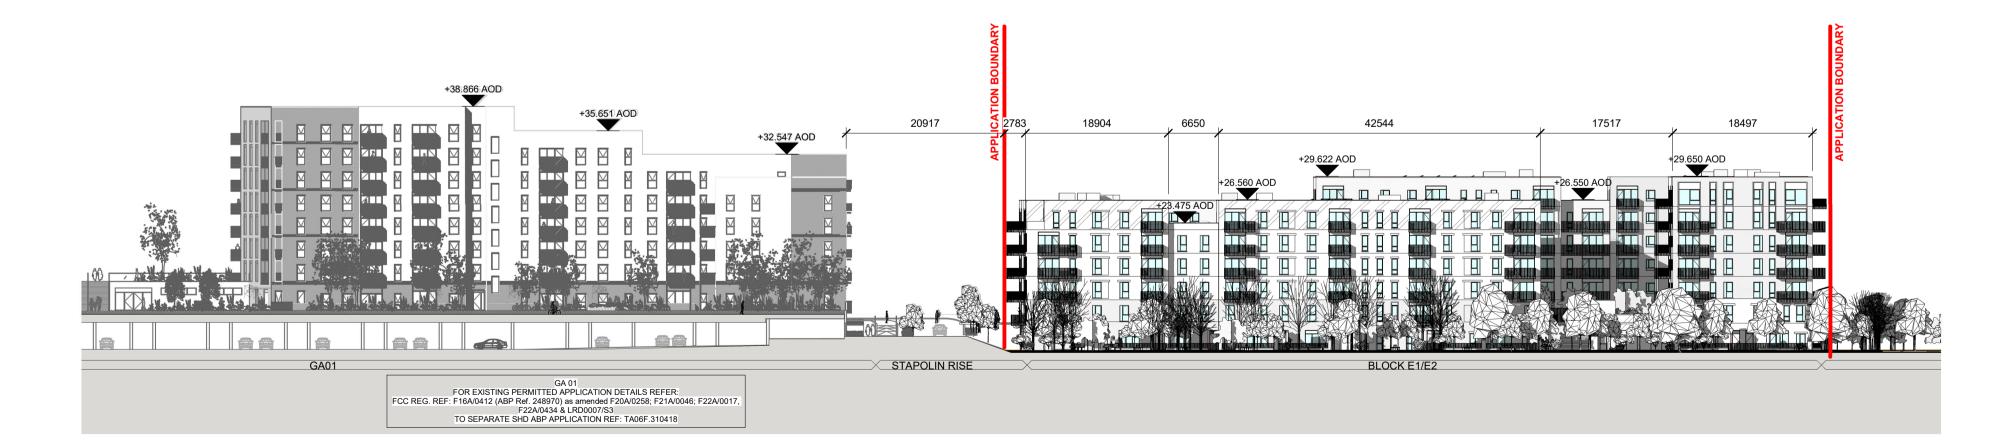

Elevation\_E E

Elevation\_G G

1:500

ALL DIMENSIONS TO BE CHECKED ON SITE NO DIMENSIONS TO BE SCALED FROM THIS DRAWING DRAWING IS TO BE READ IN CONJUNCTION WITH RELEVANT CONSULTANTS DRAWINGS

| REV | DATE       | DESCRIPTION         | СКН | DRN |
|-----|------------|---------------------|-----|-----|
| P1  | 18/06/2021 | ISSUED FOR PLANNING |     | RC  |
| P2  | 25/11/2022 | ISSUED FOR PLANNING | EG  | CO  |
| P3  | 16/02/2023 | ISSUED FOR PLANNING | EG  | MC  |
|     |            |                     |     |     |
|     |            |                     |     |     |
|     |            |                     |     |     |
|     |            |                     |     |     |
|     |            |                     |     |     |
|     |            |                     |     |     |
|     |            |                     |     |     |

STATUS CODE DESCRIPTION **ISSUED FOR PLANNING APPROVAL** 

CLIENT

The Shoreline Partnerhip

PROJECT

PROJECT SHORELINE BALDOYLE GA03

Proposed GA03 Site Sections and Elevations (E,G)

| PROJECT NUMBER<br>[Enter Project Number | r]             | DATE<br>16/02/23         |          |  |
|-----------------------------------------|----------------|--------------------------|----------|--|
| SCALE@ A1:<br>As indicated              |                | DRAWN/CHECKED:<br>CO/ EG |          |  |
| STATUS CODE:                            | DRAWING NUMBER |                          | REVISION |  |
| A1                                      | 950659-P-0031  |                          | P3       |  |