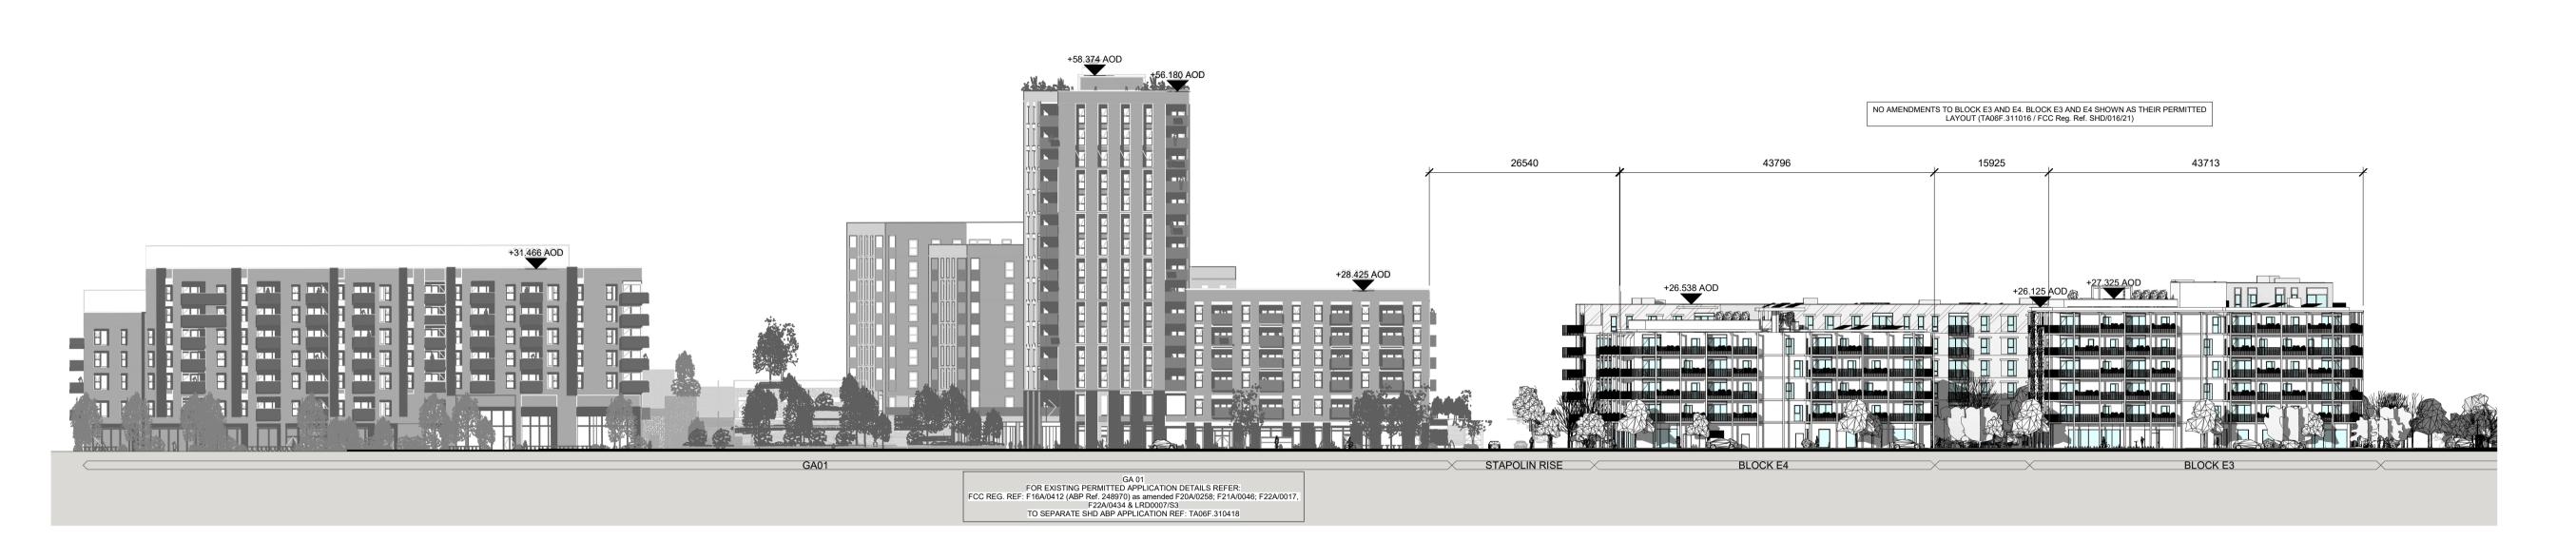

Elevation\_E E

Elevation\_G G

1:500

ALL DIMENSIONS TO BE CHECKED ON SITE NO DIMENSIONS TO BE SCALED FROM THIS DRAWING DRAWING IS TO BE READ IN CONJUNCTION WITH RELEVANT CONSULTANTS DRAWINGS

| REV | DATE       | DESCRIPTION         | СКН | DRN |
|-----|------------|---------------------|-----|-----|
| P1  | 18/06/2021 | ISSUED FOR PLANNING |     | RC  |
| P2  | 25/11/2022 | ISSUED FOR PLANNING | EG  | CO  |
| P3  | 16/02/2023 | ISSUED FOR PLANNING | EG  | MC  |
|     |            |                     |     |     |
|     |            |                     |     |     |
|     |            |                     |     |     |
|     |            |                     |     |     |
|     |            |                     |     |     |
|     |            |                     |     |     |
|     |            |                     |     |     |

STATUS CODE DESCRIPTION **ISSUED FOR PLANNING APPROVAL** 

CLIENT

The Shoreline Partnerhip

PROJECT

PROJECT SHORELINE BALDOYLE GA03

Proposed GA03 Site Sections and Elevations (E,G)

| PROJECT NUMBER<br>[Enter Project Number | r]             | DATE<br>16/02/23         |          |  |
|-----------------------------------------|----------------|--------------------------|----------|--|
| SCALE@ A1:<br>As indicated              |                | DRAWN/CHECKED:<br>CO/ EG |          |  |
| STATUS CODE:                            | DRAWING NUMBER |                          | REVISION |  |
| A1                                      | 950659-P-0031  |                          | P3       |  |