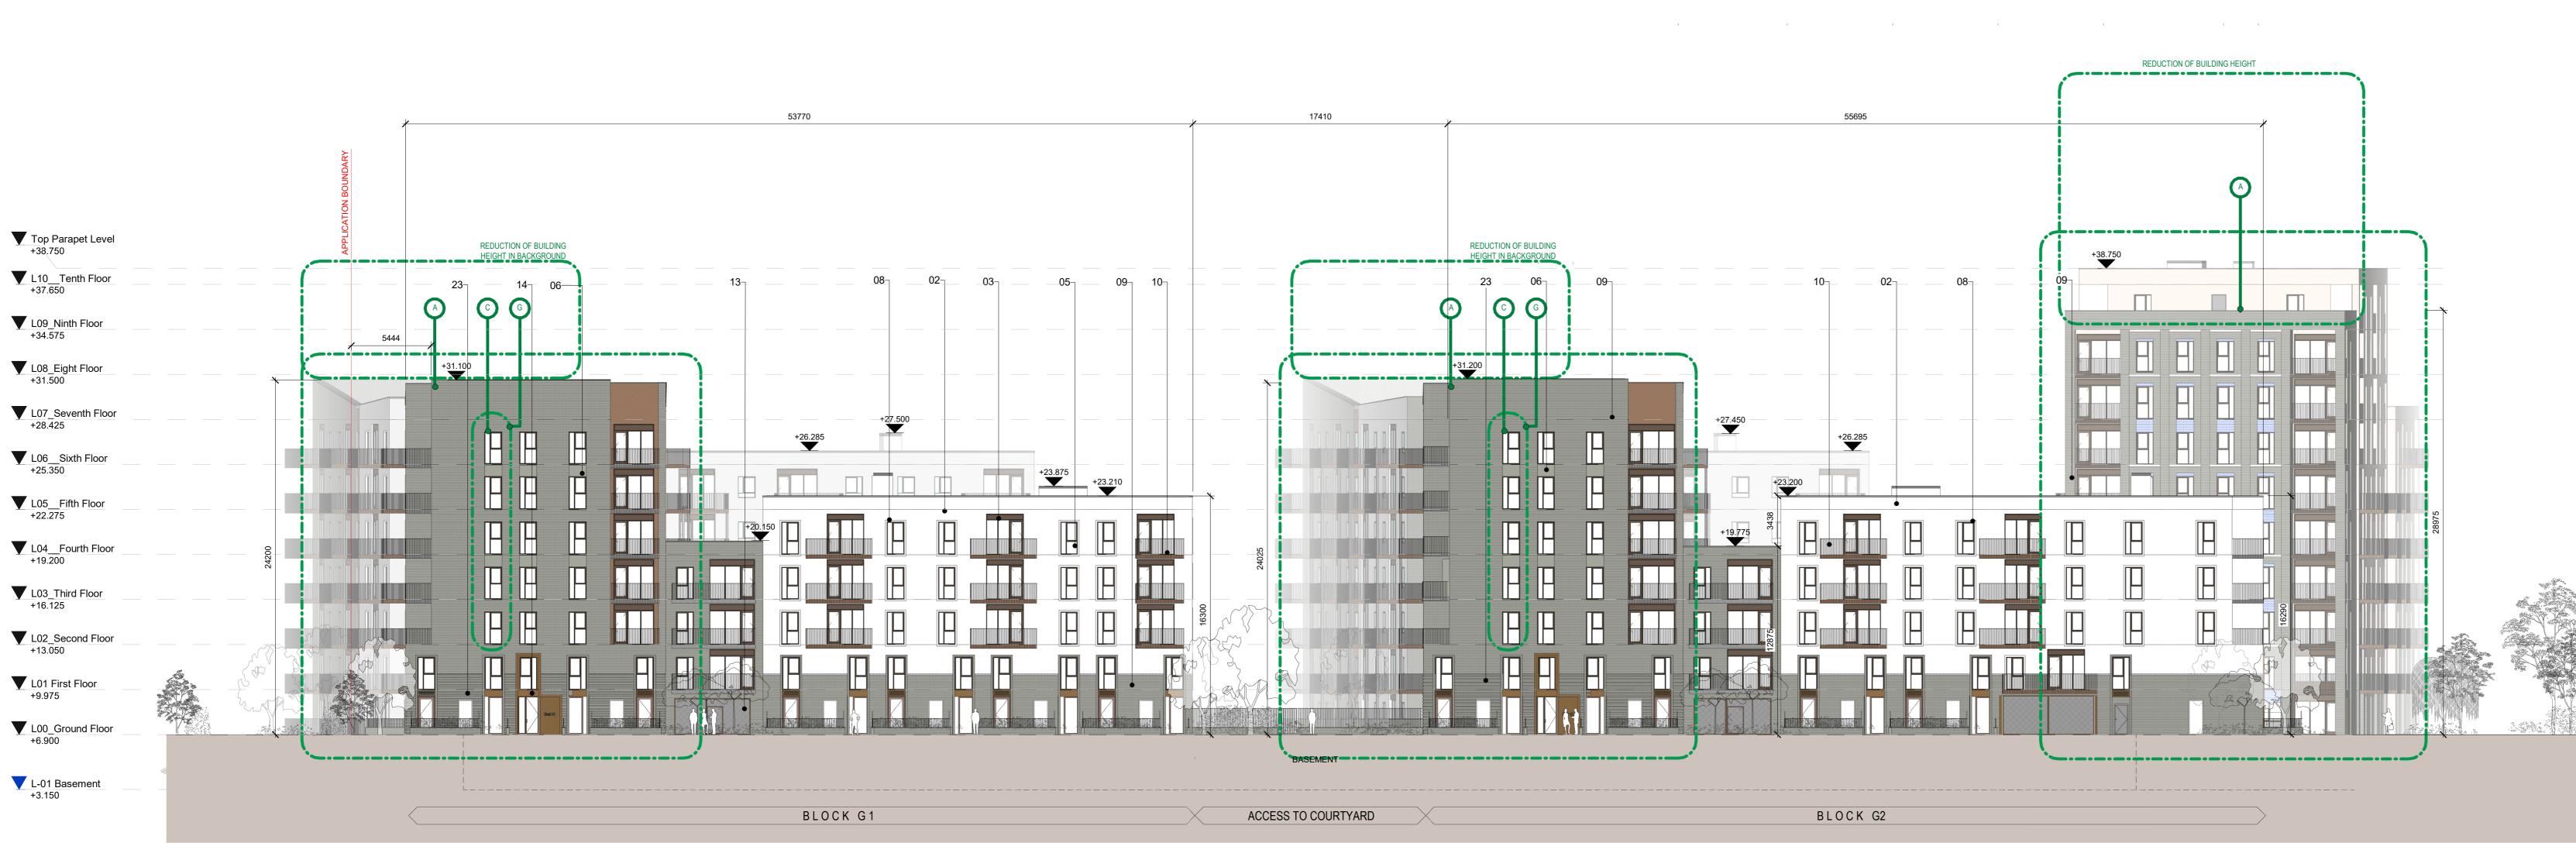

ALL DIMENSIONS TO BE CHECKED ON SITE NO DIMENSIONS TO BE SCALED FROM THIS DRAWING DRAWING IS TO BE READ IN CONJUNCTION WITH RELEVANT CONSULTANTS DRAWINGS

\_\_\_\_\_

|     | Material Key                                                        |
|-----|---------------------------------------------------------------------|
| KEY | DESCRIPTION                                                         |
| 01  | PPC PARAPET CAPPING COLOUR<br>TBC                                   |
| 02  | WET DASH RENDER                                                     |
| 03  | BALCONY DOOR SYSTEM WITH<br>INTEGRATED VENTILATION PANEL            |
| 04  | COLOURED RENDER SYSTEM                                              |
| 05  | COMPOSITE FRAMED WINDOW<br>SYSTEM                                   |
| 06  | SOLIDER COURSE SPANDREL<br>BRICK PANEL                              |
| 07  | PPC METAL FLAT BAR<br>BALUSTRADE. RAL TBC                           |
| 08  | SMOOTH RENDER SURROUND                                              |
| 09  | DARK GREY/BROWN FACING BRICK                                        |
| 10  | SELF SUPPORTING METAL<br>BALCONY SYSTEM TO SELECTED<br>FINISH       |
| 11  | PPC METAL BALCONY POSTS TO SELECTED FINISH                          |
| 13  | PPC EXPANDED METAL MESH<br>PANEL TO BIKE STORE/CAR PARK,<br>RAL TBC |
| 14  | PPC METAL EXPRESSED WINDOW<br>SURROUND/CLADDING RAL TBC             |
| 16  | GLAZED CURTAIN WALL SYSTEM                                          |
| 18  | LIGHT PINK FACING BRICK                                             |
| 21  | METAL BROWN WALL CLADDING                                           |
| 22  | RENDER FINISH - COLOUR TBC                                          |
| 23  | BRICK FEATURE PANEL                                                 |

## CHANGES MADE

- A Overall Builidng Massing is Changed
- B Top Floor set back Removed
- C Material Change
- D Double order windows with spandrel panel added every second window
- (E) Vertical Setback Introduced
- F Corner Column added
- G Windows Added

## PROPOSED NORTH AND SOUTH ELEVATION BLOCK G1 G2 G3

\_ \_\_\_\_ PROJECT NUMBER DATE 16/02/23 950659 DRAWN/CHECKED:

Henry J Lyons

Architecture + Interiors +353 1 888 3333 henryjlyons.com info@henryjlyons.com