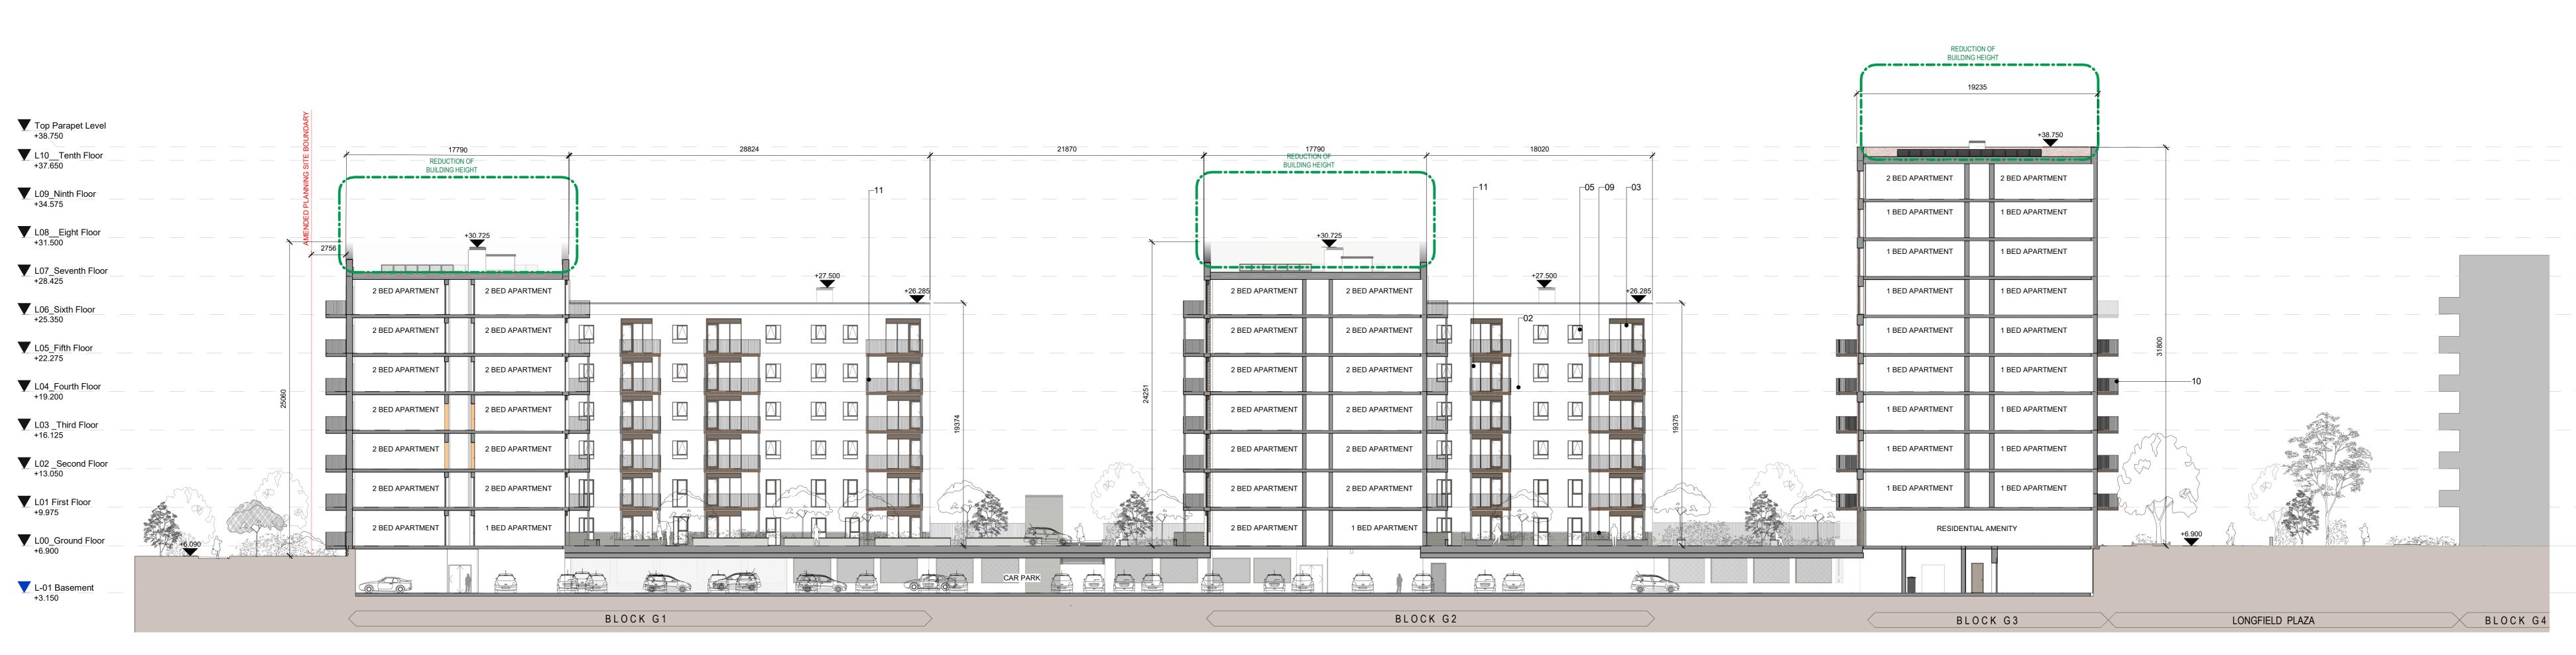

\_\_\_\_\_

| Material Key |                                                                     |  |  |  |
|--------------|---------------------------------------------------------------------|--|--|--|
| KEY          | DESCRIPTION                                                         |  |  |  |
|              |                                                                     |  |  |  |
| 01           | PPC PARAPET CAPPING COLOUR<br>TBC                                   |  |  |  |
| 02           | WET DASH RENDER                                                     |  |  |  |
| 03           | BALCONY DOOR SYSTEM WITH<br>INTEGRATED VENTILATION PANEL            |  |  |  |
| 04           | COLOURED RENDER SYSTEM                                              |  |  |  |
| 05           | COMPOSITE FRAMED WINDOW<br>SYSTEM                                   |  |  |  |
| 06           | SOLIDER COURSE SPANDREL<br>BRICK PANEL                              |  |  |  |
| 07           | PPC METAL FLAT BAR<br>BALUSTRADE. RAL TBC                           |  |  |  |
| 08           | SMOOTH RENDER SURROUND                                              |  |  |  |
| 09           | DARK GREY/BROWN FACING BRICK                                        |  |  |  |
| 10           | SELF SUPPORTING METAL<br>BALCONY SYSTEM TO SELECTED<br>FINISH       |  |  |  |
| 11           | PPC METAL BALCONY POSTS TO<br>SELECTED FINISH                       |  |  |  |
| 13           | PPC EXPANDED METAL MESH<br>PANEL TO BIKE STORE/CAR PARK,<br>RAL TBC |  |  |  |
| 14           | PPC METAL EXPRESSED WINDOW<br>SURROUND/CLADDING RAL TBC             |  |  |  |
| 16           | GLAZED CURTAIN WALL SYSTEM                                          |  |  |  |
| 18           | LIGHT PINK FACING BRICK                                             |  |  |  |
| 21           | METAL BROWN WALL CLADDING                                           |  |  |  |
| 22           | RENDER FINISH - COLOUR TBC                                          |  |  |  |
| 23           | BRICK FEATURE PANEL                                                 |  |  |  |

## CHANGES MADE

- A Overall Builidng Massing is Changed
- B Top Floor set back Removed
- C Material Change
- D Double order windows with spandrel panel added every second window
- (E) Vertical Setback Introduced
- F Corner Column added
- G Windows Added