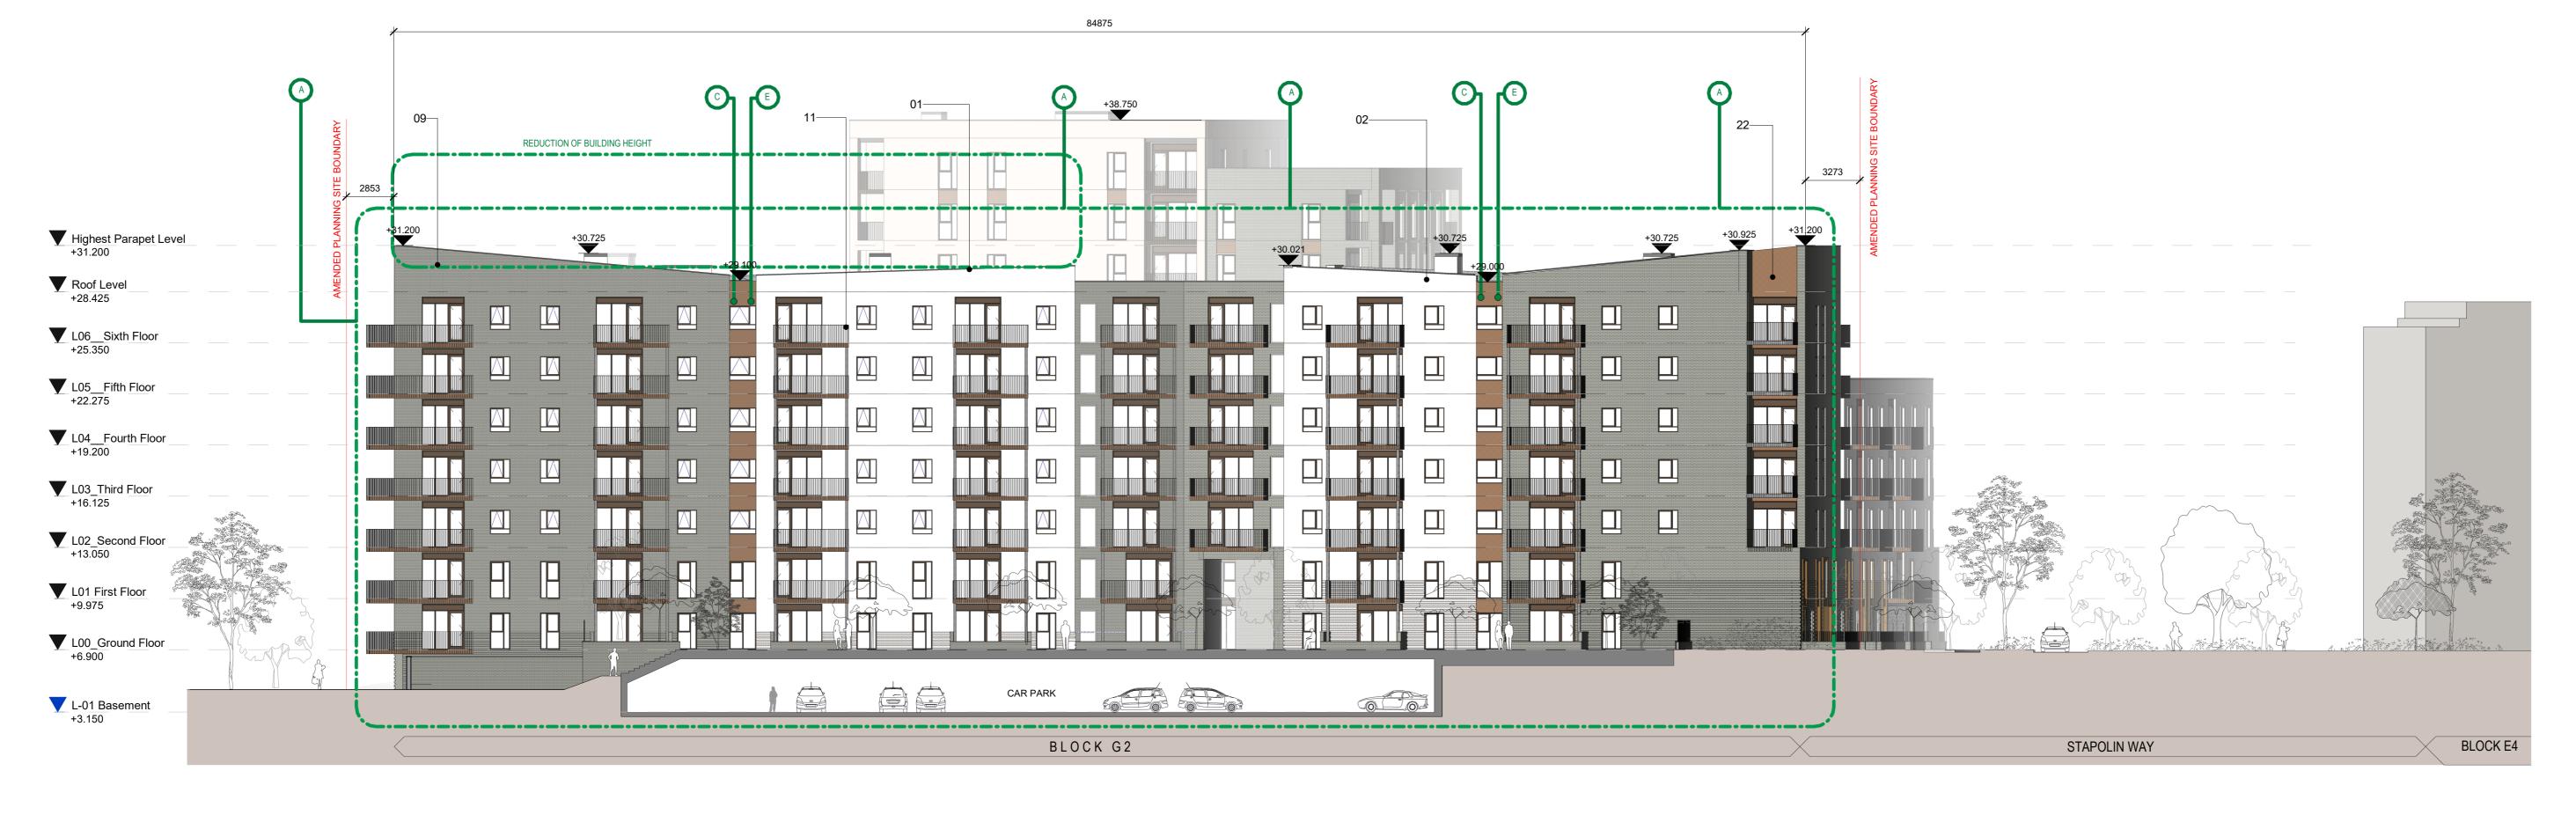

\_\_\_\_\_

| Material Key |                                                                     |  |  |  |
|--------------|---------------------------------------------------------------------|--|--|--|
| KEY          | DESCRIPTION                                                         |  |  |  |
|              |                                                                     |  |  |  |
| 01           | PPC PARAPET CAPPING COLOUR<br>TBC                                   |  |  |  |
| 02           | WET DASH RENDER                                                     |  |  |  |
| 03           | BALCONY DOOR SYSTEM WITH<br>INTEGRATED VENTILATION PANEL            |  |  |  |
| 04           | COLOURED RENDER SYSTEM                                              |  |  |  |
| 05           | COMPOSITE FRAMED WINDOW<br>SYSTEM                                   |  |  |  |
| 06           | SOLIDER COURSE SPANDREL<br>BRICK PANEL                              |  |  |  |
| 07           | PPC METAL FLAT BAR<br>BALUSTRADE. RAL TBC                           |  |  |  |
| 08           | SMOOTH RENDER SURROUND                                              |  |  |  |
| 09           | DARK GREY/BROWN FACING BRICK                                        |  |  |  |
| 10           | SELF SUPPORTING METAL<br>BALCONY SYSTEM TO SELECTED<br>FINISH       |  |  |  |
| 11           | PPC METAL BALCONY POSTS TO<br>SELECTED FINISH                       |  |  |  |
| 13           | PPC EXPANDED METAL MESH<br>PANEL TO BIKE STORE/CAR PARK,<br>RAL TBC |  |  |  |
| 14           | PPC METAL EXPRESSED WINDOW<br>SURROUND/CLADDING RAL TBC             |  |  |  |
| 16           | GLAZED CURTAIN WALL SYSTEM                                          |  |  |  |
| 18           | LIGHT PINK FACING BRICK                                             |  |  |  |
| 21           | METAL BROWN WALL CLADDING                                           |  |  |  |
| 22           | RENDER FINISH - COLOUR TBC                                          |  |  |  |
| 23           | BRICK FEATURE PANEL                                                 |  |  |  |

## CHANGES MADE

- A Overall Builidng Massing is Changed
- B Top Floor set back Removed
- C Material Change
- D Double order windows with spandrel panel added every second window
- (E) Vertical Setback Introduced
- F Corner Column added
- G Windows Added