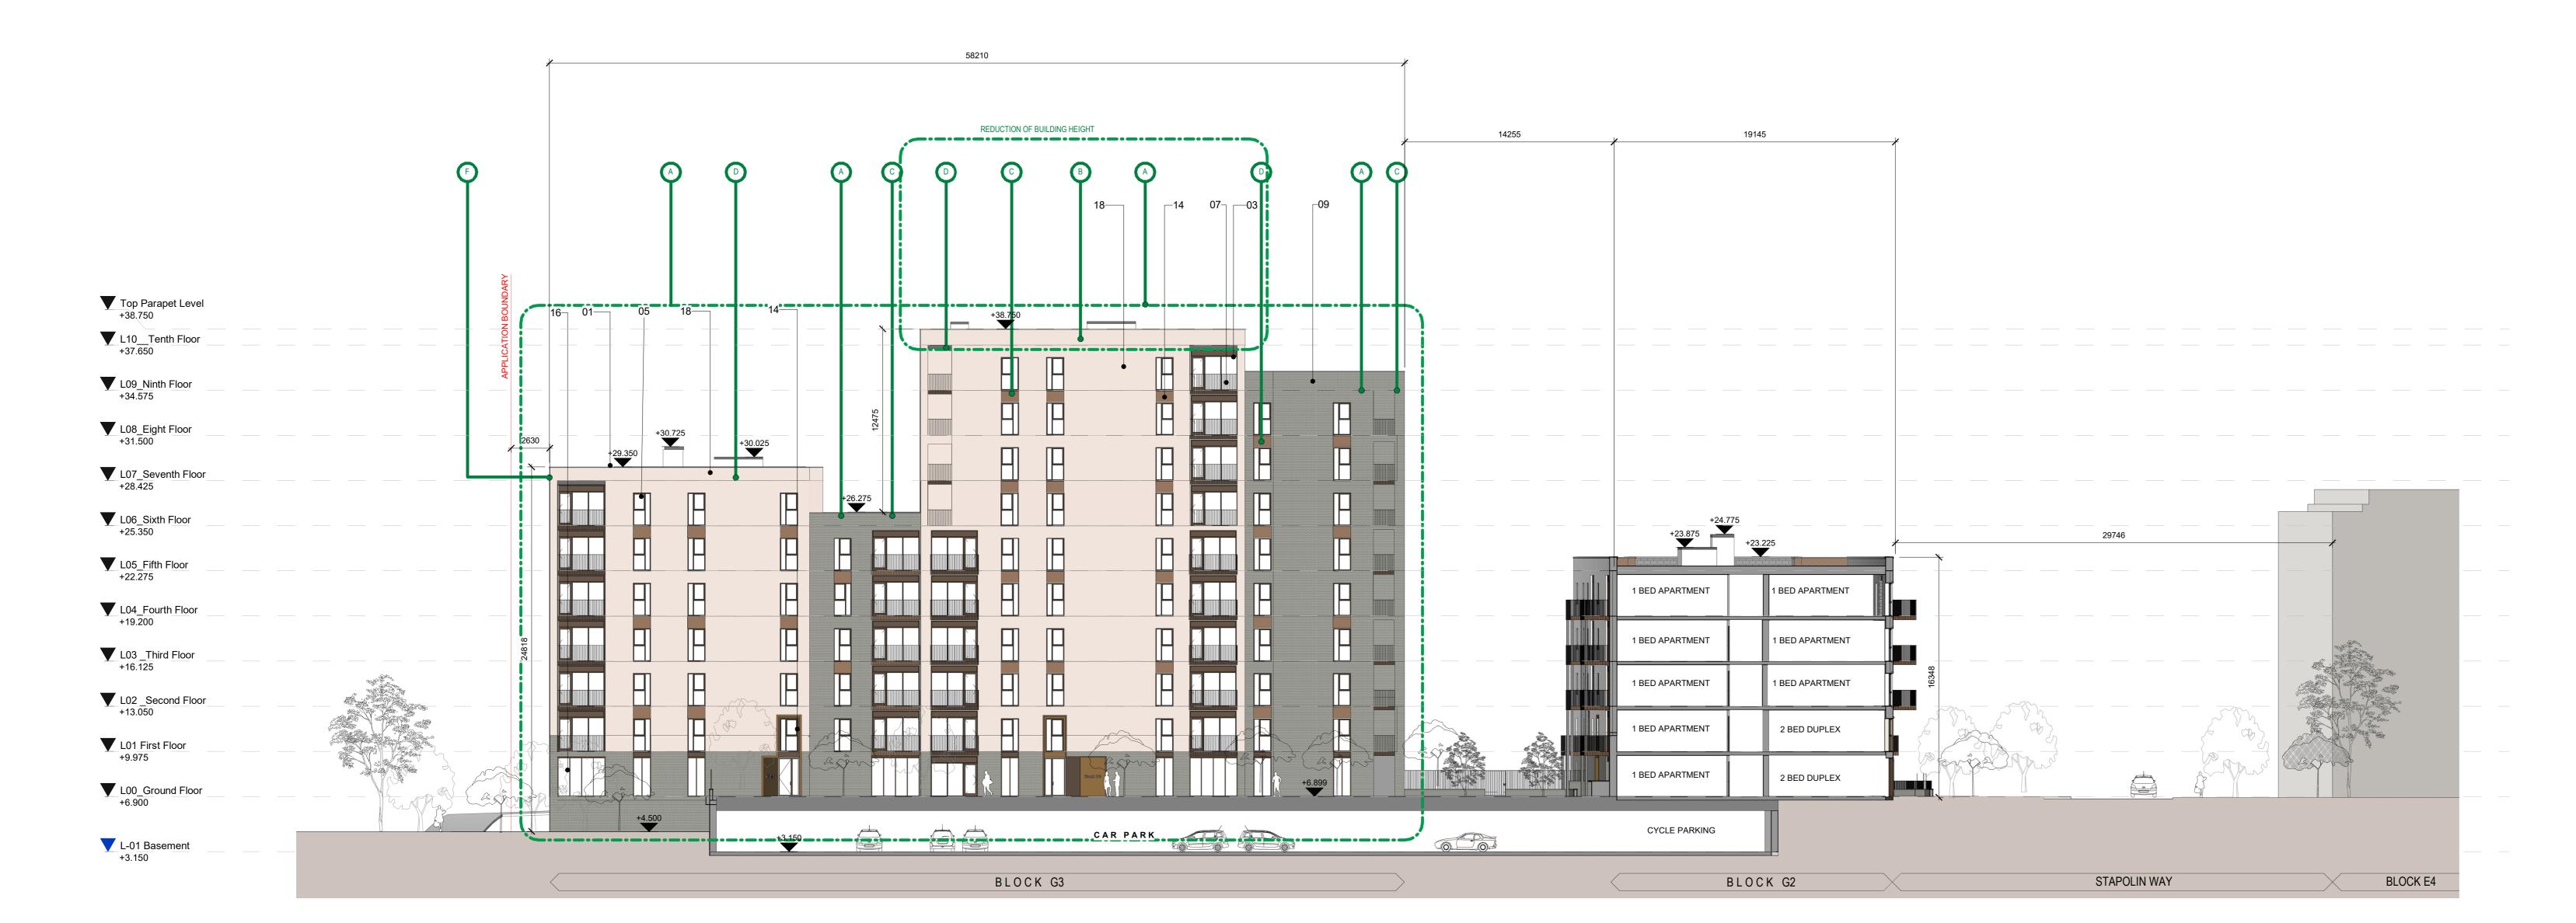

Section/Elevation CC
1:200

2 Section/Elevation DD 1:200

ALL DIMENSIONS TO BE CHECKED ON SITE NO DIMENSIONS TO BE SCALED FROM THIS DRAWING DRAWING IS TO BE READ IN CONJUNCTION WITH RELEVANT CONSULTANTS DRAWINGS

| Material Key |                                                                     |  |  |  |
|--------------|---------------------------------------------------------------------|--|--|--|
| KEY          | DESCRIPTION                                                         |  |  |  |
|              |                                                                     |  |  |  |
| 01           | PPC PARAPET CAPPING COLOUR TBC                                      |  |  |  |
| 02           | WET DASH RENDER                                                     |  |  |  |
| 03           | BALCONY DOOR SYSTEM WITH INTEGRATED VENTILATION PANEL               |  |  |  |
| 04           | COLOURED RENDER SYSTEM                                              |  |  |  |
| 05           | COMPOSITE FRAMED WINDOW SYSTEM                                      |  |  |  |
| 06           | SOLIDER COURSE SPANDREL<br>BRICK PANEL                              |  |  |  |
| 07           | PPC METAL FLAT BAR<br>BALUSTRADE. RAL TBC                           |  |  |  |
| 08           | SMOOTH RENDER SURROUND                                              |  |  |  |
| 09           | DARK GREY/BROWN FACING BRICK                                        |  |  |  |
| 10           | SELF SUPPORTING METAL<br>BALCONY SYSTEM TO SELECTED<br>FINISH       |  |  |  |
| 11           | PPC METAL BALCONY POSTS TO SELECTED FINISH                          |  |  |  |
| 13           | PPC EXPANDED METAL MESH<br>PANEL TO BIKE STORE/CAR PARK,<br>RAL TBC |  |  |  |
| 14           | PPC METAL EXPRESSED WINDOW SURROUND/CLADDING RAL TBC                |  |  |  |
| 16           | GLAZED CURTAIN WALL SYSTEM                                          |  |  |  |
| 18           | LIGHT PINK FACING BRICK                                             |  |  |  |
| 21           | METAL BROWN WALL CLADDING                                           |  |  |  |
| 22           | RENDER FINISH - COLOUR TBC                                          |  |  |  |
| 23           | BRICK FEATURE PANEL                                                 |  |  |  |
|              |                                                                     |  |  |  |