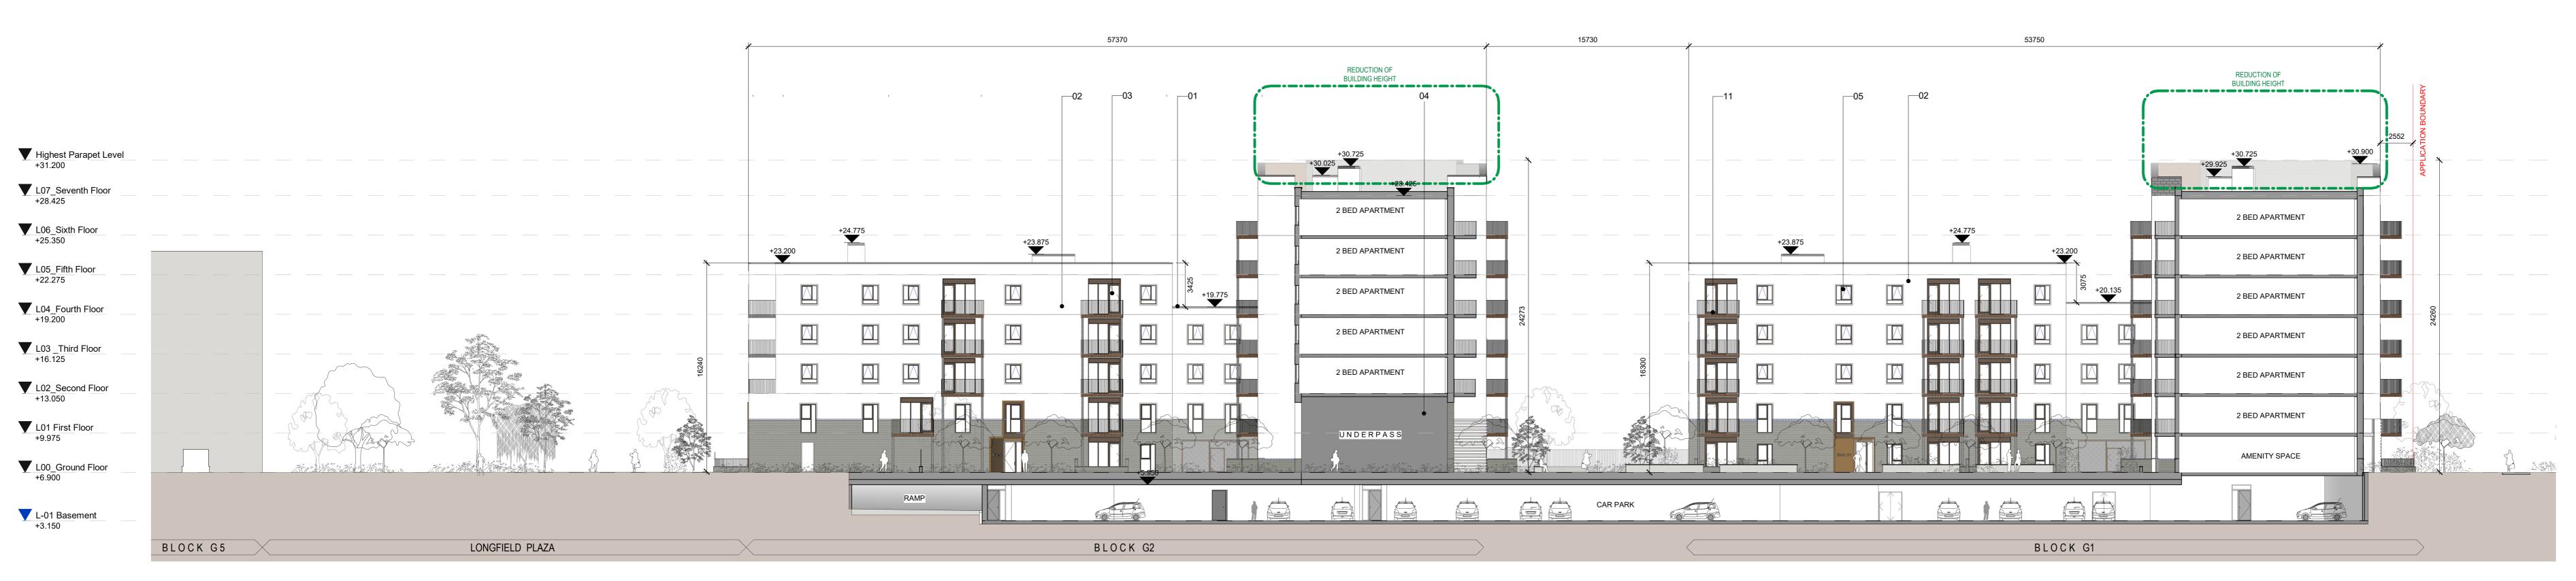

Section/Elevation CC
1:200

2 Section/Elevation DD 1:200

ALL DIMENSIONS TO BE CHECKED ON SITE NO DIMENSIONS TO BE SCALED FROM THIS DRAWING DRAWING IS TO BE READ IN CONJUNCTION WITH RELEVANT CONSULTANTS DRAWINGS

| Material Key |                                                                     |  |  |  |
|--------------|---------------------------------------------------------------------|--|--|--|
| KEY          | DESCRIPTION                                                         |  |  |  |
|              |                                                                     |  |  |  |
| 01           | PPC PARAPET CAPPING COLOUR TBC                                      |  |  |  |
| 02           | WET DASH RENDER                                                     |  |  |  |
| 03           | BALCONY DOOR SYSTEM WITH INTEGRATED VENTILATION PANEL               |  |  |  |
| 04           | COLOURED RENDER SYSTEM                                              |  |  |  |
| 05           | COMPOSITE FRAMED WINDOW SYSTEM                                      |  |  |  |
| 06           | SOLIDER COURSE SPANDREL<br>BRICK PANEL                              |  |  |  |
| 07           | PPC METAL FLAT BAR<br>BALUSTRADE. RAL TBC                           |  |  |  |
| 08           | SMOOTH RENDER SURROUND                                              |  |  |  |
| 09           | DARK GREY/BROWN FACING BRICK                                        |  |  |  |
| 10           | SELF SUPPORTING METAL<br>BALCONY SYSTEM TO SELECTED<br>FINISH       |  |  |  |
| 11           | PPC METAL BALCONY POSTS TO SELECTED FINISH                          |  |  |  |
| 13           | PPC EXPANDED METAL MESH<br>PANEL TO BIKE STORE/CAR PARK,<br>RAL TBC |  |  |  |
| 14           | PPC METAL EXPRESSED WINDOW SURROUND/CLADDING RAL TBC                |  |  |  |
| 16           | GLAZED CURTAIN WALL SYSTEM                                          |  |  |  |
| 18           | LIGHT PINK FACING BRICK                                             |  |  |  |
| 21           | METAL BROWN WALL CLADDING                                           |  |  |  |
| 22           | RENDER FINISH - COLOUR TBC                                          |  |  |  |
| 23           | BRICK FEATURE PANEL                                                 |  |  |  |
|              |                                                                     |  |  |  |